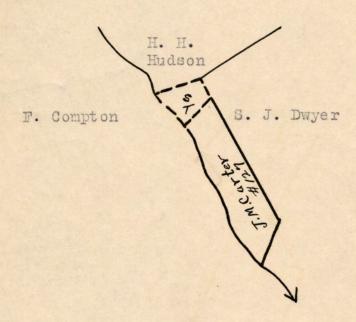

## NAME OF OWNER

#127a - Carter, Judith

Number of Acres: 54

Location: South side Frazier Run just below Frazier Hollow.

Roads: About five miles over rough roads to the State Highway. Thence 17 miles to Luray, the nearest shipping point.

Soil: Sandy loam of good depth and fertility but rocky. Slopes are steep on the north end and moderate on the south, which is on the top of Favored Mountain. Exposure mostly to the North.

History of Tract and condition of timber: The tract has been cut over at various times and most of it badly burned and there is only an occasional tree. The cleared land has been abandoned and is growing up to bushes.

Coty: Rappahannock District: Piedmont

#127-I -- Carter, Judith M.

N

Lap on Ann P. Jolliffe's Heirs

LEGEND Slope Scale - 1" = 20 chains

| Acfeage claime | County: Rapp.  Mag. Dist.: Piedmont                                                                                                                                                 |
|----------------|-------------------------------------------------------------------------------------------------------------------------------------------------------------------------------------|
| Value claimed_ | Area: 54 a                                                                                                                                                                          |
| Location:      | South side Frazier Run just below Frazier Hollow                                                                                                                                    |
| Laps:          | None known                                                                                                                                                                          |
| Soil:          | Sandy loam of good depth and fertility but rocky. Slopes are steep on the north end and moderate on the south which is on the top of Favored Mountain Exposure mostly to the north. |
| Reads:         | About five miles over rough roads to the state highway. Thence 17 miles to Luray the nearest shipping point.                                                                        |
| History:       | The tract has been cut over at various times and most of it badly burned and there is only an occasional tree. The cleared land has been abandoned and is growing up to bushes.     |
| 4              |                                                                                                                                                                                     |

Value per Acre Total Value

Area

District: Rappahannock Piedmont

#127a- Carter, Judith M.

LEGEND:
Cove Orchard
Slope Grazing Land
Ridge Tillable Land
Scale - 1" = 20 Chains