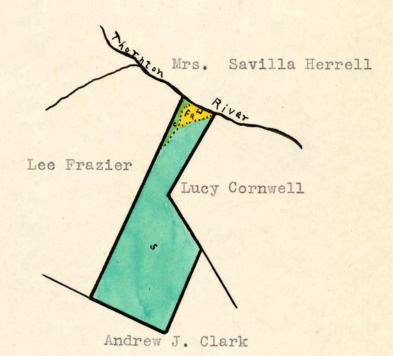

X

Acreage Claimed:

No record

Value Claimed:

Assessed:

No record.

Assessed:

Deed: 33 (1910)

Deed: \$50.00

Area: 4 Acres

Near Spion Kop Orchard on east side of Frazier River. Location:

Incumbrances, counter claims or laps: This is that portion of the original of Judith M. Carter tract which lies within that portion of the Overall Survey that is assigned the Ann P. Jolliffe's Heirs.

Soil: Moist, gravelly clay loam of medium depth and fertility. Gentle slopes, but surface is very rocky in places which will make skidding costs rather high.

Six miles of rough mountain road to Lee Highway; thence Roads: 20 miles to Luray, the nearest shipping point.

Coty: Rappahannock District: Piedmont

#127-I -- Carter, Judith M.

N

Lap on Ann P. Jolliffe's Heirs

LEGEND Slope Scale - 1" = 20 chains

| Acfeage claime | County: Rapp.  Mag. Dist.: Piedmont                                                                                                                                                 |
|----------------|-------------------------------------------------------------------------------------------------------------------------------------------------------------------------------------|
| Value claimed_ | Area: 54 a                                                                                                                                                                          |
| Location:      | South side Frazier Run just below Frazier Hollow                                                                                                                                    |
| Laps:          | None known                                                                                                                                                                          |
| Soil:          | Sandy loam of good depth and fertility but rocky. Slopes are steep on the north end and moderate on the south which is on the top of Favored Mountain Exposure mostly to the north. |
| Reads:         | About five miles over rough roads to the state highway. Thence 17 miles to Luray the nearest shipping point.                                                                        |
| History:       | The tract has been cut over at various times and most of it badly burned and there is only an occasional tree. The cleared land has been abandoned and is growing up to bushes.     |
| 4              |                                                                                                                                                                                     |