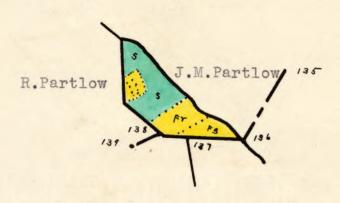

## NAME OF CLAIMANT

#62 - Coppage, J.H., & C. E.

Number of Acres: 22

Location: At the head of Gid Brown Hollow, on the drains of Meadow Brook.

5 miles to State Highway over an unimproved county road, thence 20 miles to Luray, or 25 miles to Culpeper, the nearest shipping Roads:

points.

The soil is a moist sandy loam of medium fertility. The slopes Soil:

are gentle with an east exposure, and the surface is comparative-

ly free from loose rocks.

History of Tract and condition of timber: This is a part of a larger adjoining tract on which the owners reside. It has been used chiefly as and is the only source of fuel supply for the family. All of the mature chestnut oak timber was cut about 30 years ago for bark, and later the remaining saw timber was removed. The lower end of the tract was once under cultivation but is now used for grazing only, and is rapidly reverting to young timber growth. The immature timber on the upper end of the tract has not been severely burned in recent years.

None. Improvements:

## Acreage and value of types:

| Types            | Acreage |   | Value per acre | Total Value      |
|------------------|---------|---|----------------|------------------|
| Slope:           | 11      | @ | \$3.00         | \$33.00          |
| Cove:            |         |   |                |                  |
| Grazing Land:    | 9       | @ | 7.00           | 63.00<br>\$96.00 |
| Cultivated Land: | ts      |   |                |                  |
| Orchard:         | 22      | @ | 30.00          | 60.00            |
| Minerals:        |         |   |                |                  |

Minerals:

Value of Land: \$ 96.00

Value of Improvements: \$

Value of Orchard: \$ 60.00

Value of Minerals: \$

Value of Timber: \$ 40.00 40.00 \$196.00

Value of Wood: \$

Value per acre for tract: \$ 8.91