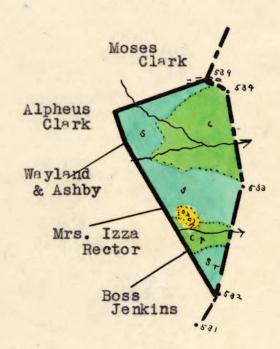

# NAME OF OWNER /CLAIMANT

#215 - Jenkins, James L. Heirs

Number of Acres: 64

Location: North of Hazel River at positions 531- 39A portion outside the Park.

Roads: It is 2 miles over rough roads to the Lee Highway at Estes Mill and thence 15 miles to Luray, the nearest shipping point.

# #22 James enkins Estate

COUNTY: RAPPAHANNOCK DISTRICT: PIEDMONT

Area in Claim: 60A Area in Deed 123 Assessed Area 123

Value in Claim: \$1200 Value in Deed, inherited- Assessed Value 642.

Location: North of Hazel River at positions 531-39A portion

outside the park.

Laps: None known

Roads: It is 2 miles over rough roads to the Lee Highway at

Estes Mill and thence 15 miles to Luray, the nearest

shipping point.

Soil: The soil is a sandy loam of good depth and fertility