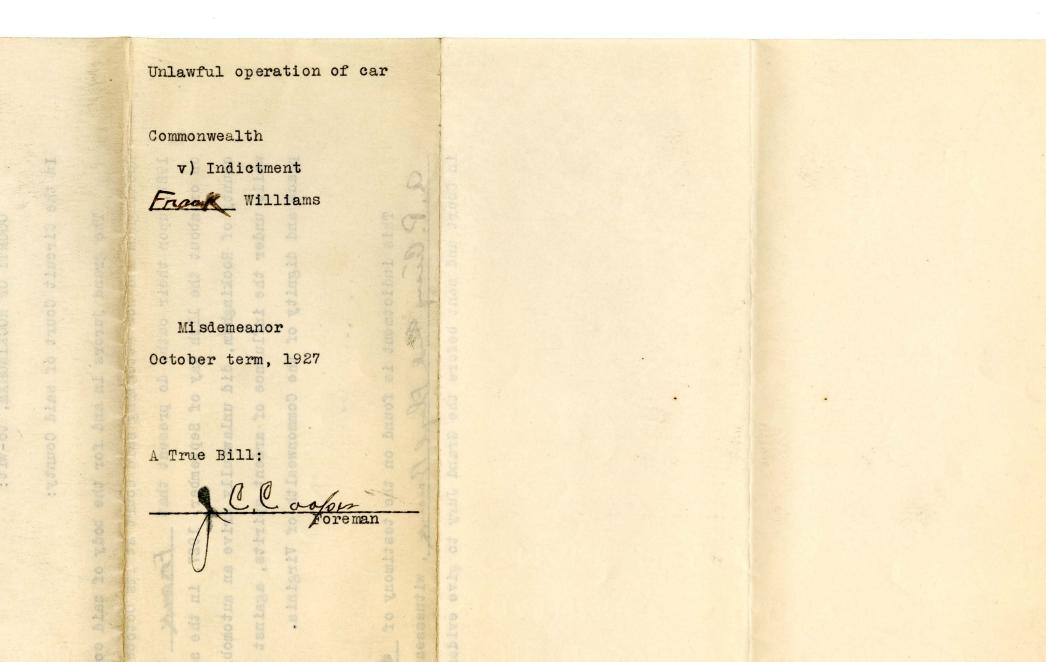

## COMMONWEALTH OF VIRGINIA,

COUNTY OF ROCKINGHAM, to-wit:

In the Circuit Court of said County:

... e-

The grand jurors in and for the body of said county of Rockingham and now attending said Court at its October term, 1927, upon their oaths do present that <u>Freenek</u> Williams, on or about the 11th day of September, 1927, in the said county of Rockingham, did unlawfully drive an automobile while under the influence of ardent spirits, against the peace and dignity of the Commonwealth of Virginia.

This indictment is found on the testimony of <u>C. W. Down</u> <u>Q. P. Ciny and Flagt Brunk</u>, witnesses sworn in Court and sent before the Grand Jury to give evidence.

艺

D. W. Earman Commonwealth's Attorney