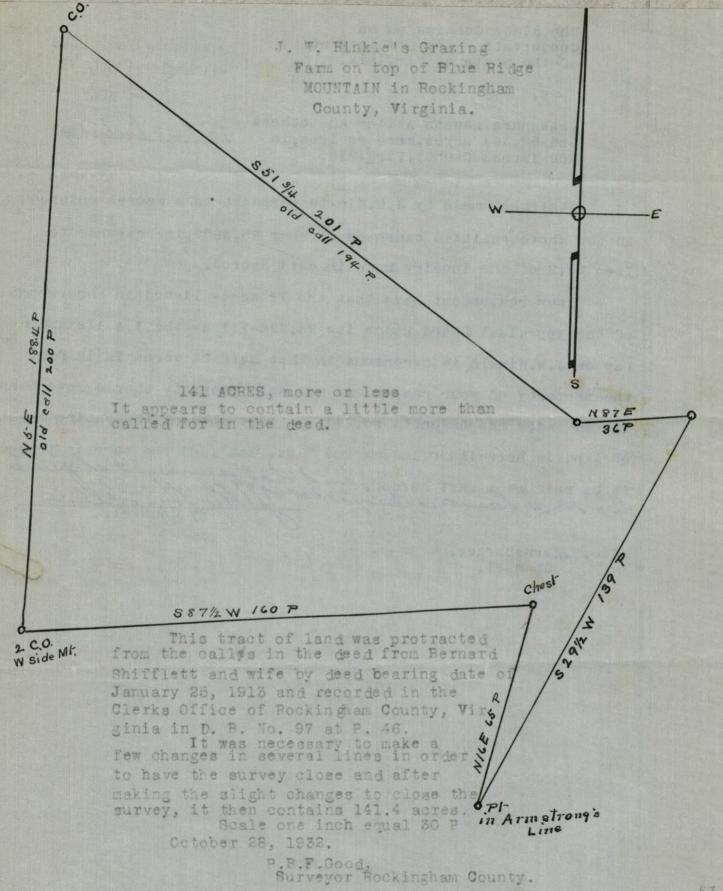

# #244 - Hinkle, J.W.

Acreage Claimed: 141 於

Assessed: 141

Deed: 141

Value Claimed: \$4230.00 46

Assessed: \$270.00

Deed: \$500.00 in

AREA: 5 A.

1913

Location:

South of Simmons Gap on top of the Blue Ridge.

Incumbrances, counter claims or laps: Entire tract lies partly in Greene and partly in Rockingham Counties. The area covered by this report is that part of the tract lying in Rockingham County which is not lapped by the large John A. Alexander tract.