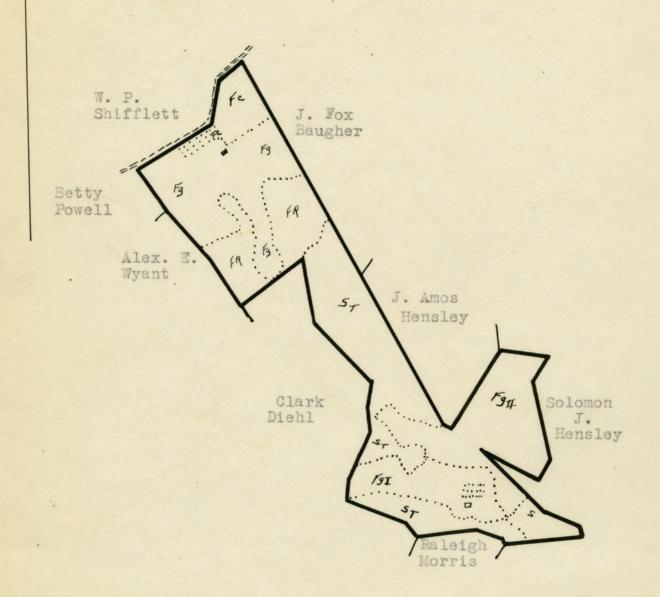

## NAME OF CLAIMANT

enote s louid . loor elantes #145 - Herring, Edward : Millevd : amendyonant

Number of Acres: 250 noo boom loot is em 'Sixosxci , emeri : bens viscero Location: Near Reldon

Location: Near Beldor.

Two miles of fair dirt road to Swift Run; thence four miles to Roads:

Elkton.

Value per sero

Soil: The soil is deep and fertile along Beldor road and of fair depth and fertility over rest of the tract. There are moderate to steep to gentle slopes; northwest and southwest exposure. The upper grazing field is somewhat rocky.

History of Tract and condition of timber: A large portion of the tract was cleared many years ago, grazed and cultivated since, except for a portion which was neglected and is now grown up to brush. The woodland has been cut over at different times in the past. The present stand consists of mixed oaks, poplar, etc.

Granary & shed: Frame, 15x20x12', metal roof, good condition.

Spring house: Frame, 7x10x8', shingle roof, poor condition.

Two miles of fair dirt road to Swift Run; thence four miles to .nothilE

Soil: The soil is deep and fertile along Beldor road and of fair depth and fertility over rest of the tract. There are moderate to steep to gentle slopes; northwest and southwest exposure. The upper grazing field is somewhat rocky.

History of Tract and condition of timber: A large portion of the tract was cleared many years ago, grazed and cultivated since, except for a portion which was neglected and is now grown up to brush. The woodland has been out over at different times in the past. The present stand consists of mixed oaks, poplar, etc.