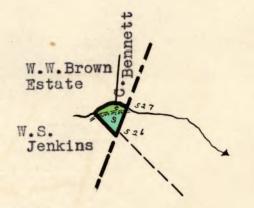

## NAME OF CHAIMANT

#224 - Jenkins Clarence S.

Number of Acres: 2-

Location: Hazel River at Positions #526-27.

Roads: It is 1/4 mile over rough road to the Thorofare road thence 3 miles to the Lee Highway at Estes Mill. From there it is 15 miles to Luray, the nearest shipping point.

Sole awner.

The land owners adjacent to the above described tract or parcel of land are as follows: North\_ Cumpuland Bunitt. South\_ W.S. Jula \_\_\_\_\_ East Henry a. Brown. W.S. Junkins. West.

I acquired my right, title, estate or interest to this property about the year\_\_\_\_\_\_in the following manger: By Turehan from a. N. Buckner.

## Area Claimed+

Value Claimed:

Location: Hazel River at Positions 526-27.

Incumbrances, counter claims or laps: None known.

Roads: It is 1/4 mile over rough road to the Thorofare road and thence 3 miles to the Lee Highway at Estes Mill. From there it is 15 miles to Luray, the nearest shipping point.