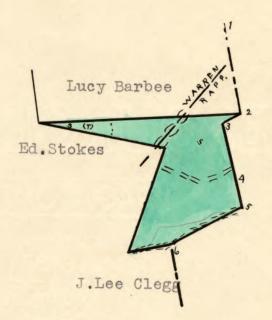

## NAME OF CLAIMANT

#2 - North, Luther

Number of Acres: 40

Location:

On top of Blue Ridge about one-half mile south of the State Highway and lying in both Warrena md Rappahannock

Counties.

Roads:

About one mile by poor dirt road to the State road, thence six miles to Front Royal, the nearest shipping point.

Soil:

Sandy loam, fairly level, and without much loose rock. It has been cleared, farmed and impoverished, and is now aban-

doned and grown up to brush and briars.

History of Tract and condition of timber: Reproduction of valuable species has