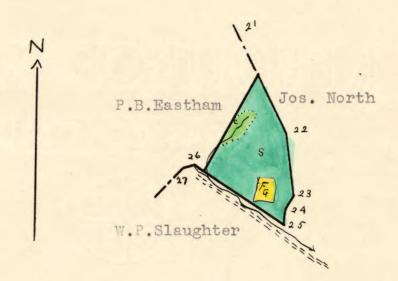

## NAME OF CLAIMANT

#15 - Sothoron, H & M & R. H. M.

Number of Acres: 27½

Location:

Indian Run

Roads: 12 miles by rough woods road to State road. Thence 10 miles by State road to Front Royal, the nearest shipping point.