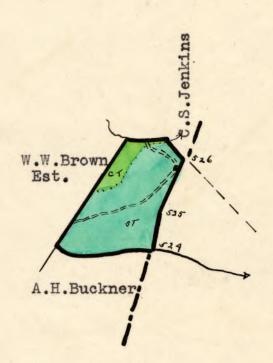

## NAME OF OWNER CLAIMANT

#225 - Jenkins, W.S.

Number of Acres: 36

Location: South side of Hazel River at Positions 524-26.

Roads: It is  $2\frac{1}{2}$  miles over rough roads to the F.T.Val ley road and thence 3 miles of good gravel to the paved highway near Sperryville. From there it is 20 miles to Culpeper or 17 miles to Luray, the nearest shipping points. Soil:

The soil is a shallow sandy loam and rocky. The slopes are steep.

History of Tract and condition of timber: The bark and most of the merchantable timber was removed many years ago but there has been little fire and there is some good chestnut oak to 6" DBH.

Timber: There is an open stand of chestnut oak white pine and condition.

Timber: There is an open stand of chestnut oak, white pine and poplar, mostly under 18" DBH. of fair quality. It is estimated at 36 M.

## Acreage and value of types:

| Types  | Acreage | Value per acre |        | Total Value       |
|--------|---------|----------------|--------|-------------------|
| Slope: | 32      | @              | \$3.00 | \$96.00           |
| Cove:  | 4       | @              | 4.00   | 16.00<br>\$112.00 |