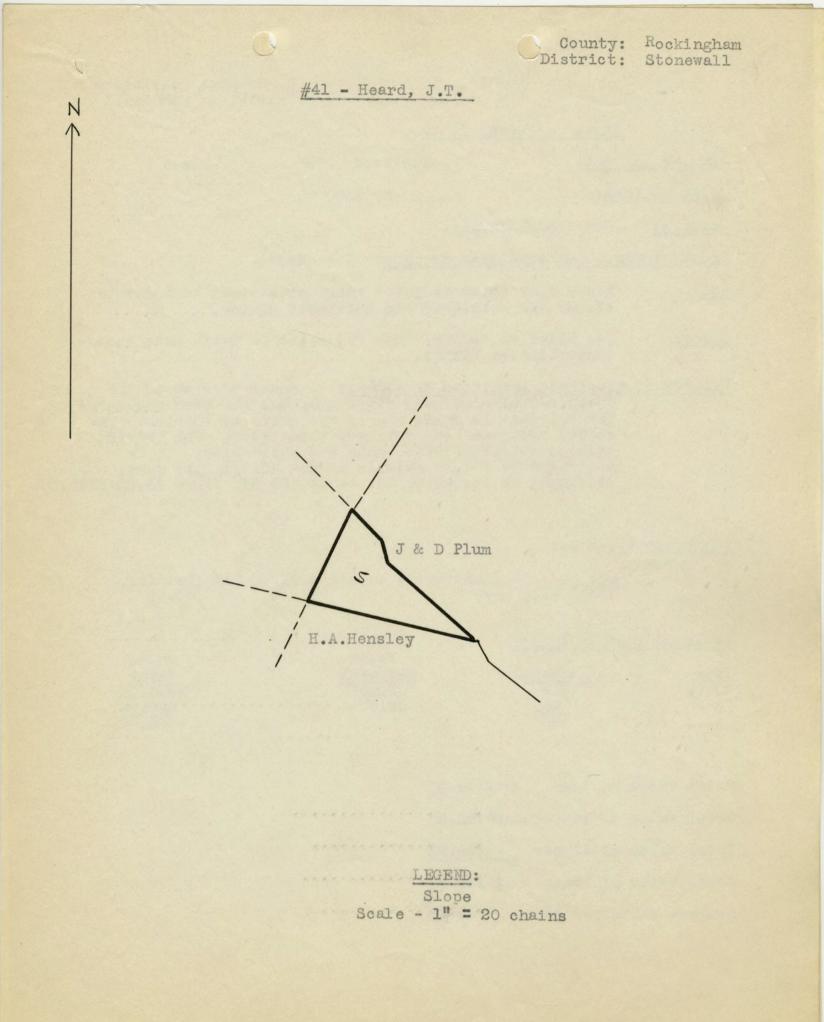

# NAME OF OWNER

#41 - Heard, J.T.

36 Number of Acres:

On Dry Run, cut by the boundary. Location:

5 miles country roads to Elkton. Roads:

Gravelly loam of good depth and average fertility. Soil: Practically all of the tract is on a gentle slope with a northwestern exposure.