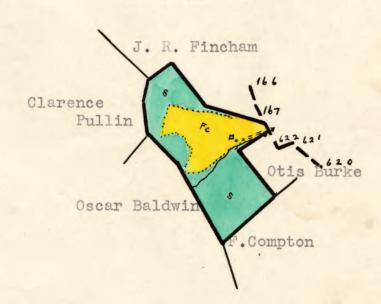

County: Rappahannock District: Hampton

CLAIMANT

## NAME OF CONTER

#85 - Burke, Josh M.

Number of Acres: 54

Location: East end of Pignut Mountain

Roads: One mile over rough road to county road, thence four miles to State Highway and 18 miles to Luray, the nearest shipping point.

Soil: Sandy loam of good depth and fertility, but rocky and steep. Northeast exposure.

History of Tract and condition of timber: The tanbark was removed about 30 years ago, and all other merchantable timber has been cut since except a few scattered trees. The cleared land has been cultivated for years and is in rundown condition. The grazing land is growing up to brush and briars. Occupied by owner.