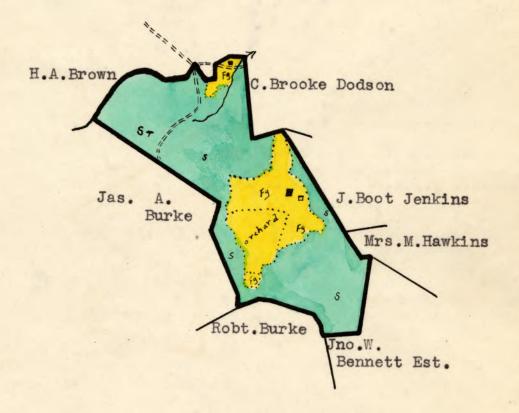

## NAME OF OWNER

#228 - Nicholson, J.M.

Number of Acres: 96

Location: East slope of Hazel Mountain, and entirely within Park Area

Roads: 6 miles of rough dirt road to Sperryville, thence 16 miles to Luray, nearest shipping point.

Soil: That in the orchard and fields is deep and fertile sandy clay loam. Comparatively free of surface rock. Slope soil is sandy clay, rocky south and east exposure.

History of Tract and condition of timber: Part of this tract was cleared many years ago. The rest has been grazed since being cleared. Part of it was put in orchard 12 to 15 years ago. Wooded portion east of the Rolling Road has been cut clear of timber products. West of this road there is an estimated merchantable stand of 49 acres. The merchantable species are white oak, red oak, and hemlock.

| Types                            | Acreage | Value per acre | Total Value        |
|----------------------------------|---------|----------------|--------------------|
| Slope:                           | 61      | @ \$2.50       | \$152.50           |
| Cove:                            |         |                |                    |
| Grazing Land:                    | 25      | @ 12.00        | 300.00<br>\$452.50 |
| Cultivated Land:                 | 14      |                |                    |
| Orchard:                         | 10      | @ 75.00        | 750.00             |
| Minerals:                        |         |                |                    |
| Value of Land: \$ 452            | 2.50    |                |                    |
| Value of Improvements: \$ 725.00 |         |                | 725.00             |
| Value of Orchard: \$/            | 150.00  |                |                    |
| Value of Minerals: \$            |         |                | 4                  |
| Value of Timber: \$ 12           | 22.50   |                | 122.50             |
| Value of Wood: \$                |         |                | \$2050.00          |