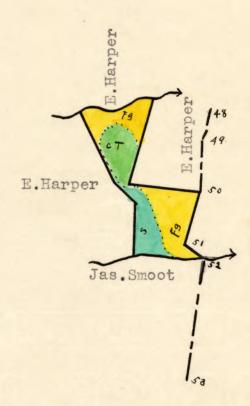

## NAME OF CLAIMANT

#26 - Riley, W.T.

Number of Acres:

32

Location: On Spruce Pine Creek a bributary of Indian River.

Roads: It is about  $3\frac{1}{2}$  miles by poor country road to the State Highway near Flint Hill, thence 12 miles to Front Royal, the nearest shipping point.

Soil: Sandy clay loam comparatively free from rock; good depth and fertility. Principal exposure to northeast.

There is a small boundary of very good History of Tract and condition of timber: timber on this tract, which has not been burned apparently, for a number of years.

## Acreage and value of types:

| Types         | Acreage | Value per acre | Total Value        |
|---------------|---------|----------------|--------------------|
| Slope:        | 7       | @ \$3.00       | \$21.00            |
| Cove:         | 6       | @ 4.00         | 24.00              |
| Grazing Land: | 19      | @ 10.00        | 190.00<br>\$235.00 |

## #26- Riley, W.T.

Acreage Claimed: Value Claimed: Examined By: On Spruce Pine Creek a tributary of Indian Location: River. Incumbrances, counter claims, laps, etc: None known. It is about 32 miles by poor county road to Roads: the State Highway near Flint Hill, thence 12 miles to Front Royal, the nearest shipping point. Sandy clay loam comparatively free from rock. Soils Good depth and fertility. Principal exposure to northeast. History of tract and condition of timber: There is a small boundary of very good timber on this tract, which has not been burned apparently, for a number of yours. Improvements: None in Park Area. 6 acres estimated to cut 7000 bd. ft. per acre Timber: and 7 acres of locust reproduction, or 42,000 bd. It. for the entire tract.

| Acresge and value by types: |         | Value                     | Total                                    |
|-----------------------------|---------|---------------------------|------------------------------------------|
| Types:                      | Agreege | per A.                    | Value                                    |
| Cove<br>Slope<br>Field(Gr.) | 19      | \$4.00<br>\$2.00<br>10.00 | \$24.00<br>\$14.00<br>190.00<br>\$228.00 |