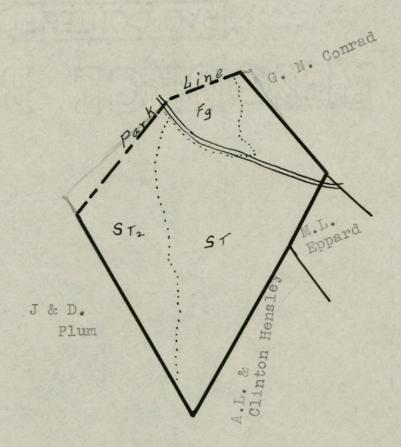

## NAME OF OWNER

#39 - Cook, J. R. Estate

Number of Acres: 100

Location: Dry Run. Park area cuts the property. (See reverse side for

further Location)

Roads: 42 miles country road to Elkton.

Soil: Gravelly loam. The lower slopes are of medium fertility, probably deep, but stony. The upper slopes are shallow and extremely stony.

CLERK

CONTINUED FROM OTHER SIDE ----

Location --- While this area is supposed to be 100 A. and the courses as given plot out an area of about 100 A., description of property gives the neighboring owners and the area so bounded, as shown on our maps, as comprising about 189 A. Our information shows 189 A. as the area of this property inside the Park.

Location:

Dry run. Park area cuts the property. (while this area is supposed to be 100 A. and the courses as given plot out an area of about 100 A., description of property gives the neighboring owners and the area so bounded, as shown on our maps, as comprising about 189 A. Our information shows 189 A. as the area of this property inside the park.)