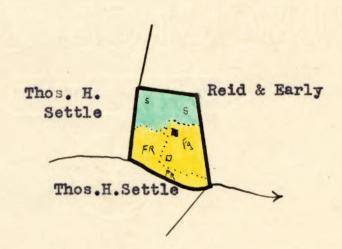

## NAME OF CLAIMANT

#20 - Settle, J. M.

Number of Acres: 29

Location: On the drains of Burgess River.

Roads: A lane extends from the county road on Burgess river to this tract. It is about a mile to the county road which is rough and unimproved, thence 12 miles to Front Royal, the nearest shipping point, or 1 mile to Flint Hill.

## Acreage and value of types:

| Types                           | Acreage |   | Value per acre | Total Value |
|---------------------------------|---------|---|----------------|-------------|
| Ridge:                          |         |   |                |             |
| Slope:                          | 11      | @ | \$3.00         | \$33.00     |
| Cove:                           |         |   |                |             |
| Grazing Land:                   | 18      | @ | 12.50          | 225.00      |
| Fields Restocking:              | 29      |   |                | \$258.00    |
| Cultivated Land:                |         |   |                |             |
| Orchard:                        | -       |   |                |             |
| Minerals:                       |         |   |                |             |
| Value of Land: \$ 2             | 58.00   |   |                |             |
| Value of Improvements: \$400.00 |         |   |                | 400.00      |