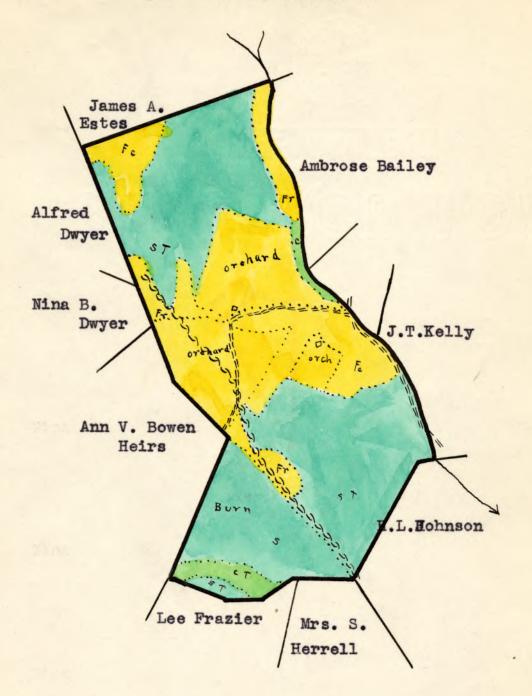

# NAME OF WAXER---CLAIMANT

#102 - Bowen, Chas. H.

Number of Acres: 436

Location: On the headwater of Piney River and Thornton River.

Roads: 22 miles from Luray, (nearest shipping point) over 5 miles of rough road and 17 miles of macadam road. South side of divide is burned over.

COUNTY: RAF PAHAMNOCK DISTRICT: PIEDMONT

## #102 - Bowen, Charles H.

### Acreage Claimed:

Value Claimed:
Location: On the waters of Piney River and Thorntown River.
Incumbrances, counter claims or laps: None known.

Soil: Southwest and northeast exposure. Soil on the northeast side of the divide between the two Rivers is good average slope clay loam and sandy clay loam type of medium depth and fertility relatively free from large rocks and boulders, while the soil on the southwest slope is composed of a think sandy or sandy clay loam of a poor producing quality except the hollows:

Roads: 22 miles from Luray (nearest shippingpoint) over five miles of rough road and 17 miles of macada, road. South side of divide is burned over.

History of Tract and condition of Timber: Little merchantable timber remains in the hollow, but the best timber such as chestnut and chestnut oak has been removed many years ago.

### LEGEND:

Slope Grazing Land
Ridge Tillable "
Scale - 1" = 20 chains