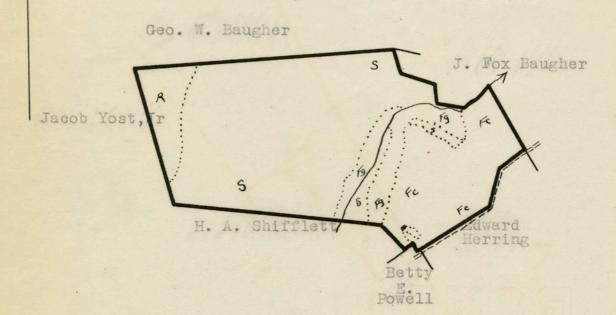

## ROCKINGHAM COUNTY

## NAME OF CLAIMANT

#144 - Shifflett, W. P.

Number of Acres: 245

Location: Beldor

Two miles to Swift Run; thence four miles to Elkton. Roads:

Sandy clay, deep and fertile; very little rock. Gentle slopes. Cleared portion, northwest and southwest exposure. Soil:

Acreage and value of types:

| Types               | Acreage   |   | Value per acre | Total Value          |
|---------------------|-----------|---|----------------|----------------------|
| Ridge:              | 16        | @ | \$1.00         | \$16.00              |
| Slope:              | 155       | 0 | 3.00           | 465.00               |
| Cove:               |           |   |                |                      |
| Grazing Land:       | 22        | 0 | 25.00          | 550.00               |
| Fields Restocking:  |           |   |                |                      |
| Cultivated Land:    | 52<br>245 | @ | 30.00          | 1560:00<br>\$2591.00 |
| Orchard:            |           |   |                |                      |
| Minerals:           | 1-0       |   |                | 100.00               |
| Value of Land: \$24 | 41.00     |   |                |                      |
| Value of Improveme  | 50.00     |   |                |                      |
| Value of Orchard:   | 50.00     |   |                |                      |
| Value of Minerals:  | \$        |   |                | 50.00                |

Value of land by types:

| 10200                              | and the second s | Value                                        | Total                                               |
|------------------------------------|--------------------------------------------------------------------------------------------------------------------------------------------------------------------------------------------------------------------------------------------------------------------------------------------------------------------------------------------------------------------------------------------------------------------------------------------------------------------------------------------------------------------------------------------------------------------------------------------------------------------------------------------------------------------------------------------------------------------------------------------------------------------------------------------------------------------------------------------------------------------------------------------------------------------------------------------------------------------------------------------------------------------------------------------------------------------------------------------------------------------------------------------------------------------------------------------------------------------------------------------------------------------------------------------------------------------------------------------------------------------------------------------------------------------------------------------------------------------------------------------------------------------------------------------------------------------------------------------------------------------------------------------------------------------------------------------------------------------------------------------------------------------------------------------------------------------------------------------------------------------------------------------------------------------------------------------------------------------------------------------------------------------------------------------------------------------------------------------------------------------------------|----------------------------------------------|-----------------------------------------------------|
| Type<br>Slope<br>Ridge<br>FG<br>Fe | Acreage<br>155<br>16<br>22<br>52<br>245                                                                                                                                                                                                                                                                                                                                                                                                                                                                                                                                                                                                                                                                                                                                                                                                                                                                                                                                                                                                                                                                                                                                                                                                                                                                                                                                                                                                                                                                                                                                                                                                                                                                                                                                                                                                                                                                                                                                                                                                                                                                                        | per acre<br>\$2.00<br>1.00<br>15.00<br>35.00 | \$310.00<br>16.00<br>330.00<br>1820.00<br>\$2476.00 |

County: "ockingham District: Stonewall

LEGEND Slope - Ridge Grazing - Tillable Scale - 1" - 20 chains