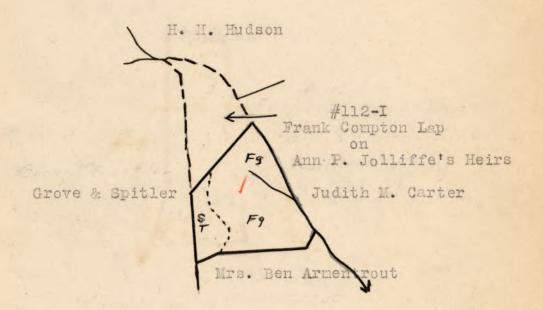

### Rappahannock County

## NAME OF CLAIMANT

#112 - Compton, Frank

Number of Acres: 46

Location:

On North Fork of Thornton River.

Roads:

Seven miles of rough mountain road; thence seventeen miles

to Luray over Lee Highway.

Soil:

Clay loam and sand clay loam, southeast and east exposure. Good depth and fertility, moderate slopes with few boulders.

History of Tract and condition of timber: Chestnut oak was cut for tanbark many years ago, and very little merchantable timber remains.

#### Acreage and value of types:

| Types              | Acreage |   | Value per acre | Total Value |
|--------------------|---------|---|----------------|-------------|
| Ridge:             |         |   |                |             |
| Slope:             | 6       | Q | \$3.00         | \$18.00     |
| Cove:              |         |   |                |             |
| Grazing Land:      | 40      | 0 | 10.00          | 400.00      |
| Fields Restocking: |         |   |                | \$418.00    |
| Cultivated Land:   |         |   |                | 10.00       |
| Orchard:           |         |   |                | \$428.00    |
|                    |         |   |                |             |