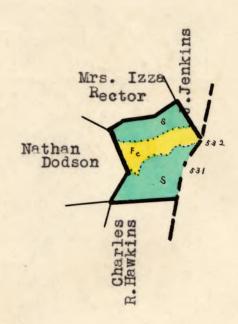

## NAME OF OWNER

#218 - Jenkins, James Boss

Number of Acres: 25

Location: North of Hazel River at Positions 531-32, a portion being out-

side the Park Area.

Roads: It is 2 miles over rough roads to the Lee Highway at Estes Mill and thence 15 miles to Luray, the hearest shipping point.

## #218 - Jenkins, James Boss

Acreage Claimed:

Value Claimed:

Location:

North of Hazel River at positions 531-32, a portion being outside the park area.

Incumbrances, counter claims, laps, etc.: None known.