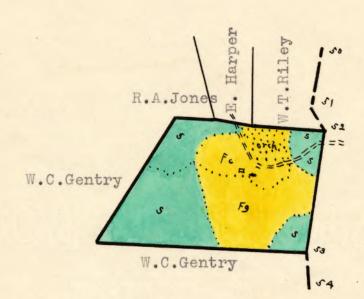

#### NAME OF CLAIMANT

#50 - Smoot, Ernest

Number of Acres: 136.

Location: Head of Rush River on south slopes of Mt. Marshall.

Incumbrances, counter claims or laps: None so far as known, except timber right is outstanding.

Roads: Approximately four miles of unimproved county road to Washington and 19 miles of macadam road to Front Royal, the nearest shipping point.

Soil: Sandy clay loam with steep slopes and southern exposure. Surface fairly smooth with rock slides along drainage lines.

History of Tract and condition of timber: Culled for chestnut oak bark and lumber for local use. Repeated fires have injured standing timber and reproduction.

Improvements: None.

#### Acreage and value of types:

| Types            | Acreage |   | Value per acre | Total Value        |
|------------------|---------|---|----------------|--------------------|
| Slope:           | 74      | @ | \$2.50         | \$185.00           |
| Cove:            | 48      | @ | 4.00           | 192.00             |
| Grazing Land:    | 13      | @ | 10.00          | 130.00<br>\$507.00 |
| Cultivated Land: | 15      |   |                |                    |
| Orchard:         | 1       | @ | 50.00          | 50.00              |

Minerals:

Value of Land: \$ 507.00

Value of Improvements: \$

Value of Orchard: \$50.00

Value of Minerals: \$

Value of Timber: \$ 1200.00

Value of Wood: \$

Value per acre for tract: \$ 12.92