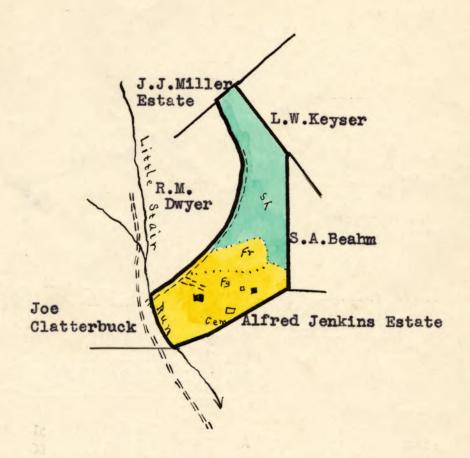

## NAME OF CLAIMANT

#67 - Jenkins, Golden

Number of Acres: 30

Location:

On south slopes of Blue Ridge and just east of Little

Stair Run.

Roads: This tract is approximately one mile from the county road in Gid Brown Hollow, and six miles from the Lee Highway over a rough dirt road. Over the Lee Highway it is 20 miles to Luray, the nearest shipping point.

Soil: The soil is a dry gravelly clay loam of good depth and fertility, except where improperly cultivated. The slopes are steep but fairly free from rock outcrops. The principal exposure is towards the southwest.