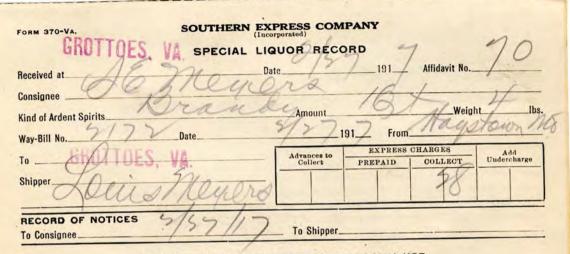

STATE OF VIRGINIA COUNTY O being duly sworn, depose and say that I am the consignee of a certain shipment of ardent spirits, as specified on other, side of this form, this day .29Aftam ; that I am not a delivered to me by the Southern Express Company, from student or minor, and, if a female, I am the head of a family; that the ardent spirits so received by me were brought into the State on my written order, and that I have not, within the thirty days previous hereto, received any ardent spirits of any kind whatsoever, from any person or from any place whatsoever, in excess of the quantity allowed by the provisions of the Act of the General Assembly of Virginia, approved March 10, 1916, or contrary to/law, and that the ardent spirits so received by me are to be used by me purposes. for. (State whether for Scientific, Sacramental, Medicinal or Mechanical) Consignee subsertbed before me, Swo and day of , 19 this