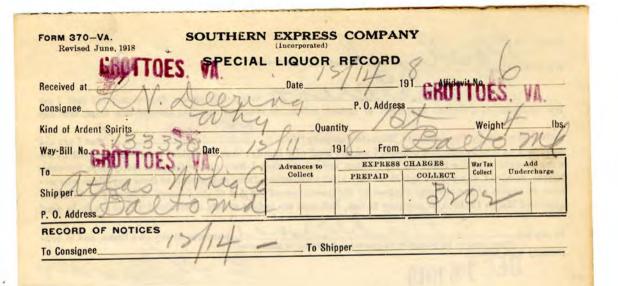

| FORM 370-VA.<br>Revised June, 1917 | (Inc     | QUOR RECORD     |                  | 1           |
|------------------------------------|----------|-----------------|------------------|-------------|
| GROTTOES                           | a det    | 0/25-           | 191 Affidavit No | /           |
| Received at                        | Toutol   | DateP. O. Addre | CONTING          | S VA        |
| Consignee                          | Tithe,   | - 1 - 1         | Weig             | the Hos.    |
| Kind of Ardent Spirits             |          | Quantity        | Nas              | aion M      |
| Way-Bill No.                       | Date     | 191             | From             | Add         |
| To_Rang                            | S. 1.    | Advances to     | PAID COLLECT     | Undercharge |
| Shipper And                        | yen      | 0               | PX               |             |
| P. O. Address                      | retownen | 0               |                  |             |
| RECORD OF NOTICES                  | CISTI-   | 7               |                  |             |
| To Consignee                       | 0/-0/1   | To Shipper      |                  |             |
|                                    |          |                 |                  |             |
|                                    |          |                 |                  |             |
|                                    |          |                 |                  |             |
|                                    |          |                 |                  |             |