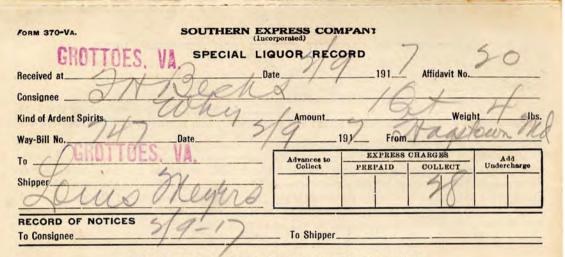

STATE OF VIRGINIA COUNTY O being duly sworn, depose and say that I am the consignee of a certain shipment of ardent spirits, as specified on other, side of this form, this day .29Aftam ; that I am not a delivered to me by the Southern Express Company, from student or minor, and, if a female, I am the head of a family; that the ardent spirits so received by me were brought into the State on my written order, and that I have not, within the thirty days previous hereto, received any ardent spirits of any kind whatsoever, from any person or from any place whatsoever, in excess of the quantity allowed by the provisions of the Act of the General Assembly of Virginia, approved March 10, 1916, or contrary to/law, and that the ardent spirits so received by me are to be used by me purposes. for. (State whether for Scientific, Sacramental, Medicinal or Mechanical) Consignee subsertbed before me, Swo and day of , 19 this