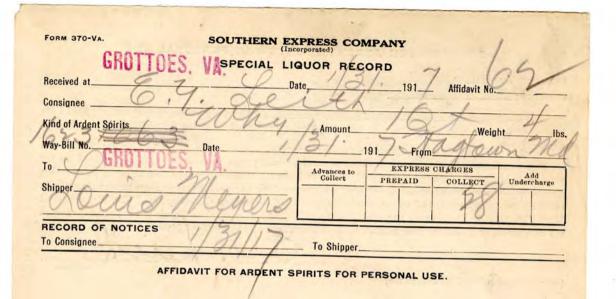

STATE OF VIRGINIA COUNTY O being duly sworn, depose and say that I am the consignee of a certain shipment of ardent spirits, as specified on other, side of this form, this day .29Aftam ; that I am not a delivered to me by the Southern Express Company, from student or minor, and, if a female, I am the head of a family; that the ardent spirits so received by me were brought into the State on my written order, and that I have not, within the thirty days previous hereto, received any ardent spirits of any kind whatsoever, from any person or from any place whatsoever, in excess of the quantity allowed by the provisions of the Act of the General Assembly of Virginia, approved March 10, 1916, or contrary to/law, and that the ardent spirits so received by me are to be used by me purposes. for. (State whether for Scientific, Sacramental, Medicinal or Mechanical) Consignee subsertbed before me, Swo and day of , 19 this