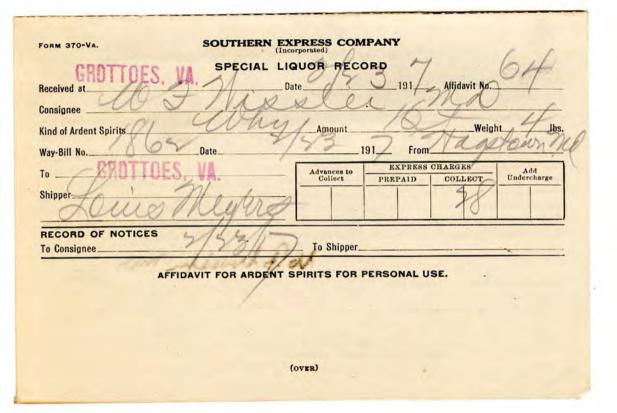

STATE OF VIRGINIA COUNTY O being duly sworn, depose and say that I am the consignee of a certain shipment of ardent spirits, as specified on other, side of this form, this day .29Aftam ; that I am not a delivered to me by the Southern Express Company, from student or minor, and, if a female, I am the head of a family; that the ardent spirits so received by me were brought into the State on my written order, and that I have not, within the thirty days previous hereto, received any ardent spirits of any kind whatsoever, from any person or from any place whatsoever, in excess of the quantity allowed by the provisions of the Act of the General Assembly of Virginia, approved March 10, 1916, or contrary to/law, and that the ardent spirits so received by me are to be used by me purposes. for. (State whether for Scientific, Sacramental, Medicinal or Mechanical) Consignee subsertbed before me, Swo and day of , 19 this