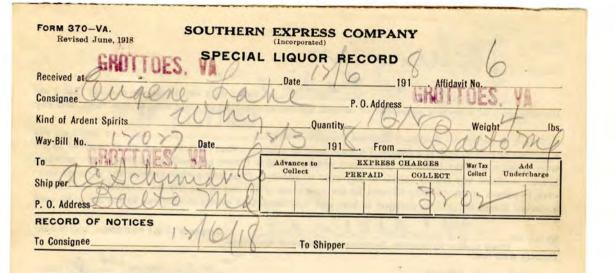

| FORM 370-VA. SOUTHEI<br>Revised June, 1917 | RN EXPRESS COMP | ANY               |                    |
|--------------------------------------------|-----------------|-------------------|--------------------|
| GROTTOES, WSPECI                           | AL LIQUOR RECOR | DJ                | 9                  |
| Received at                                | Date            | _191 Affidavit No | 1                  |
| Consignee                                  | P. O. Add       | ess               | VA                 |
| Kind of Ardent Spirits                     | Quantity        | Weig              | htlbs.             |
| Way-Bill No Date                           | 9-2/ 1912       | . From            | mil                |
| ro Charlen JUES, JA.                       | Auvances to     | EXPRESS CHARGES   | Add<br>Undercharge |
| Shipper                                    |                 | COLLECT           | Chaerenarge        |
| P. O. Address                              | mg              | 10                |                    |
| RECORD OF NOTICES                          |                 |                   |                    |
| To Consignee                               | To Shipper      |                   |                    |