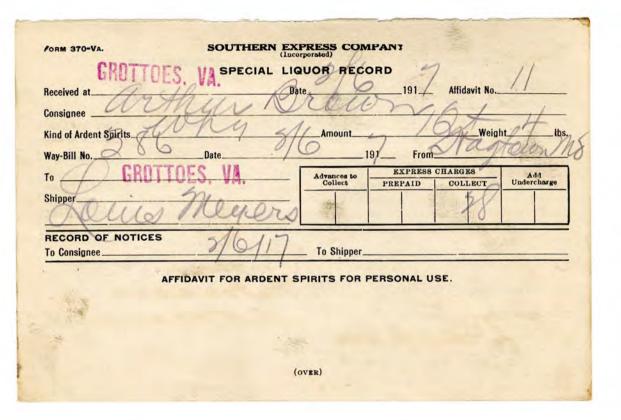

| FORM 370-VA.<br>Revised June, 1917 | (Inc     | QUOR RECORD     |                  | 1           |
|------------------------------------|----------|-----------------|------------------|-------------|
| GROTTOES                           | a det    | 0/25-           | 191 Affidavit No | /           |
| Received at                        | Toutol   | DateP. O. Addre | CONTING          | S VA        |
| Consignee                          | Tithe,   | - 1 - 1         | Weig             | the Hos.    |
| Kind of Ardent Spirits             |          | Quantity        | Nas              | aion M      |
| Way-Bill No.                       | Date     | 191             | From             | Add         |
| To_Rang                            | S. 1.    | Advances to     | PAID COLLECT     | Undercharge |
| Shipper And                        | yen      | 0               | PX               |             |
| P. O. Address                      | retownen | 0               |                  |             |
| RECORD OF NOTICES                  | CISTI-   | 7               |                  |             |
| To Consignee                       | 0/-0/1   | To Shipper      |                  |             |
|                                    |          |                 |                  |             |
|                                    |          |                 |                  |             |
|                                    |          |                 |                  |             |
|                                    |          |                 |                  |             |

(OVER)

STATE OF VIRGINIA COUNTY O

I, \_\_\_\_\_, being duly sworn, depose and say that I am the consignee of a certain shipment of ardent spirits, as specified on other side of this form, this day

delivered to me by the Southern Express Company, from\_\_\_\_\_\_; that I am not a student or minor, and, if a female, I am the head of a family; that the ardent spirits so received by me were brought into the State on my written order, and that I have not, within the thirty days previous hereto, received any ardent spirits of any kind whatsoever, from any person or from any place whatsoever, in excess of the quantity allowed by the provisions of the Act of the General Assembly of Virginia, approved March 10, 1916, or contrary to law, and that the ardent spirits so received by me are to be used by me

for

(State whether for Scientific, Sacramental, Medicinal or Mechanical)

purposes.

Sworn to and subscribed before me,

this

Agent for Southern Express Co. apany.

lonsignee.

| FORM 370-VA.<br>Revised June, 1917 SOUTHERN EXPRESS COMPANY<br>(Incorporated) |
|-------------------------------------------------------------------------------|
| Grotters, Va. SPECIAL LIQUOB RECORD 7 15                                      |
| Received at Date 191 Affidavit No.                                            |
| Consignee_Aloa gours P.O. Address Grollocs, Va.                               |
| Kind of Ardent Spirits Quantity Weight lbs.                                   |
| Way-Bill No Date 191 . From Agt Cuby MA                                       |
| To Advances to EXPRESS CHARGES Add Undercharge                                |
| Shipper 2 2                                                                   |
| P. O. Address Adapteron MC                                                    |
| RECORD OF NOTICES                                                             |
| To Consignee To Shipper                                                       |
|                                                                               |
|                                                                               |
|                                                                               |
|                                                                               |
|                                                                               |
| (OVER)                                                                        |