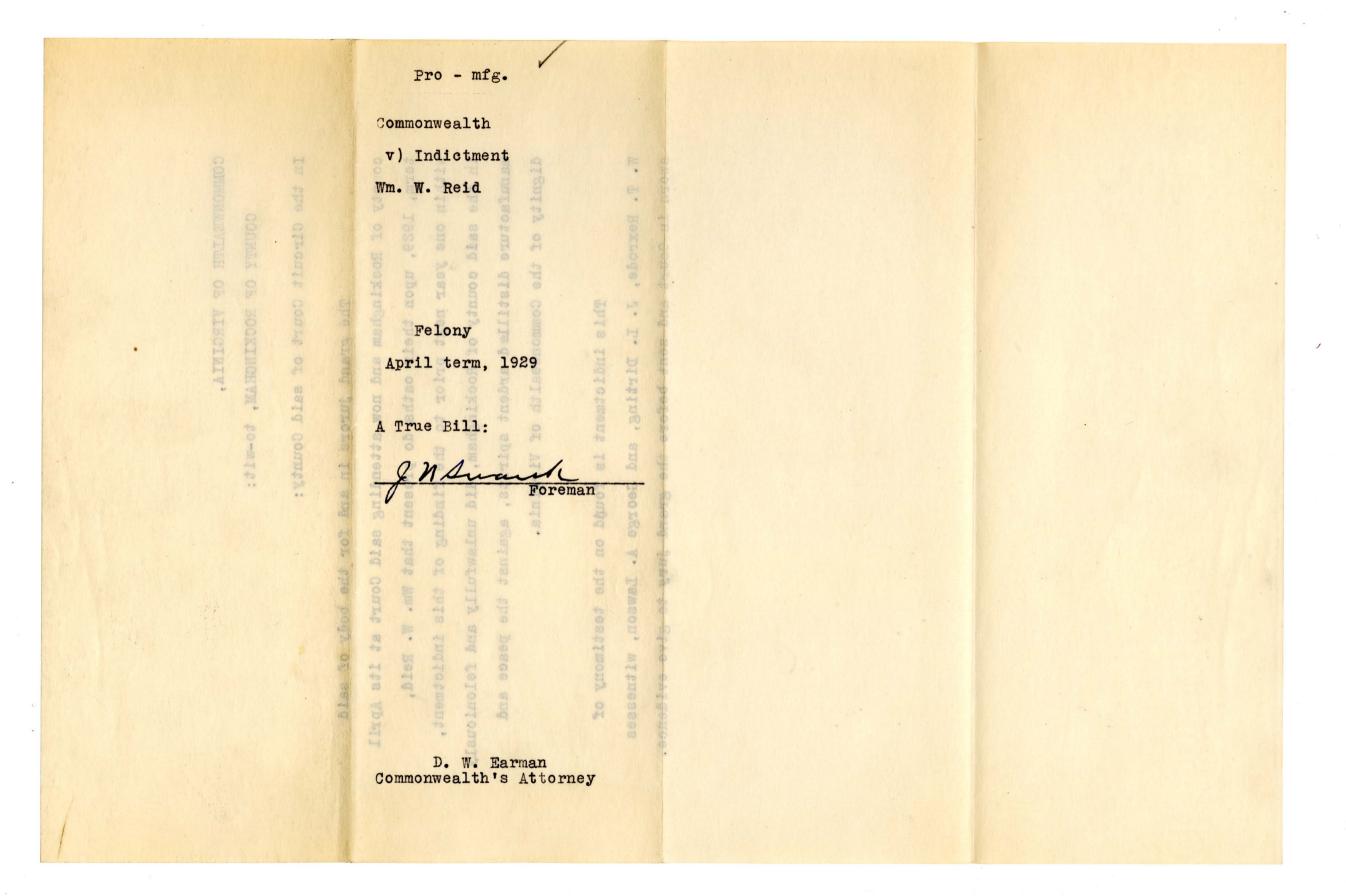

COMMONWEALTH OF VIRGINIA,

COUNTY OF ROCKINGHAM, to-wit:

In the Circuit Court of said County:

The grand jurors in and for the body of said county of Rockingham and now attending said Court at its April term, 1929, upon their oaths do present that Wm. W. Reid, within one year next prior to the finding of this indictment, in the said county of Rockingham, did unlawfully and feloniously manufacture distilled ardent spirits, against the peace and dignity of the Commonwealth of Virginia.

This indictment is found on the testimony of W. T. Rexrode, J. L. Dirting, and George A. Lawson, witnesses sworn in Court and sent before the grand jury to give evidence.