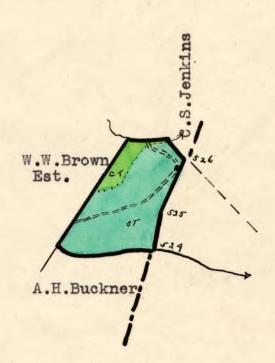

# Rappahannock County Wakefield District NAME OF CLAIMANT

#34 - Johnson & Wimsatt

Number of Acres: 392

Located on south side of headwaters of Jordan River Location:

Roads: 16 miles to Front Royal (nearest RR point) 3 miles over rough country road and 13 miles over macadam road.

Soil: Sandy clay loam, larger portion of reasonably good fertility and There are many rocks and boulders. northern exposire.

History of Tract and condition of timber: Parts of the tract have been severely damaged by past fires and much of the more accessible timber has been cut, particularly is this true of the poplar.

#### Acreage and value of types:

| Types         | Acreage | Value per acre | Total Value |
|---------------|---------|----------------|-------------|
| Slope:        | 292     | © \$2.50       | \$730.00    |
| Cove:         | 93      | @ 4.00         | 372.00      |
| Grazing Land: | 7       | © 8.00         | 56.00       |
| *.            |         |                | \$1158.     |