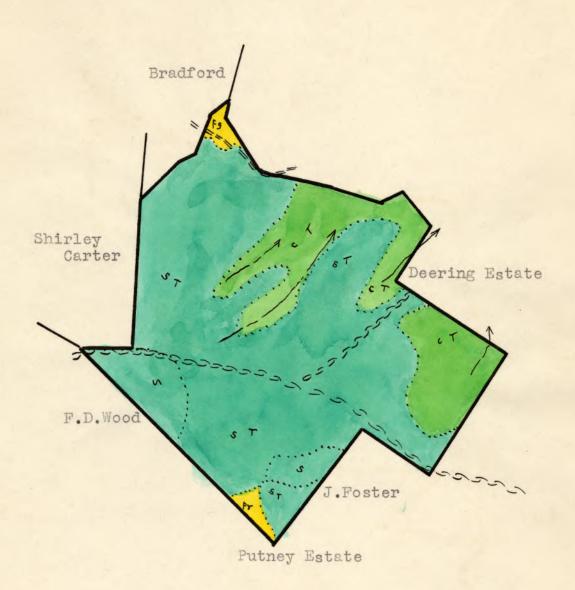

# Rappahannock County Wakefield District NAME OF CLAIMANT

#34 - Johnson & Wimsatt

Number of Acres: 392

Located on south side of headwaters of Jordan River Location:

Roads: 16 miles to Front Royal (nearest RR point) 3 miles over rough country road and 13 miles over macadam road.

Soil: Sandy clay loam, larger portion of reasonably good fertility and There are many rocks and boulders. northern exposire.

History of Tract and condition of timber: Parts of the tract have been severely damaged by past fires and much of the more accessible timber has been cut, particularly is this true of the poplar.

#### Acreage and value of types:

| Types         | Acreage | Value per acre | Total Value |
|---------------|---------|----------------|-------------|
| Slope:        | 292     | © \$2.50       | \$730.00    |
| Cove:         | 93      | @ 4.00         | 372.00      |
| Grazing Land: | 7       | © 8.00         | 56.00       |
| *.            |         |                | \$1158.     |