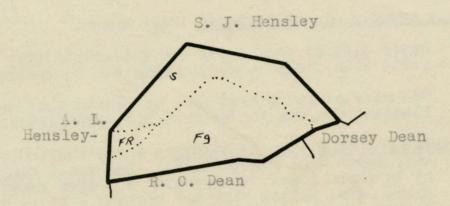

## NAME OF CLAIMANT

#56 - HENSLEY, JOHN A. & ETC.

Number of Acres: 89

Location:

Hensley Hollow. Southwest slope of Dean Mountain.

Roads:

One mile of rough dirt road to county road near Mt. Pleasant Church; thence four miles to Elkton.

Soil:

Sandy clay of good depth and fair fertility; moderately rocky with steep to gentle tlopes. Southwest exposure.

History of Tract and condition of timber:

Iarge portion of tract cleared many years ago, grazed since. One small field neglected grown up to scrub pine. Wooded area cut over repeatedly in the past. Mixed oaks, yellow pine and hickory - 2" to 8" DBH with an occasional larger trees.

## Acreage and value of types:

| Types              | Acreage |   | Value per acre | Total Value |
|--------------------|---------|---|----------------|-------------|
| Ridge:             |         |   |                |             |
| Slope:             | 43      | 0 | \$5.00         | \$215.00    |
| Cove:              |         |   |                |             |
| Grazing Land:      | 43      | 0 | 20.00          | 860.00      |
| Fields Restocking: | 3       | 0 | 10.00          | 30.00       |
| Cultivated Land:   |         |   |                | \$1105.00   |