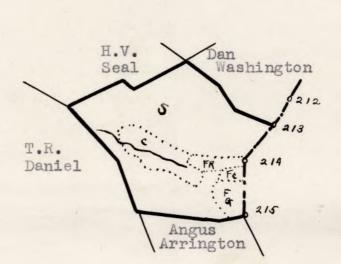

### #231- Arrington, Pamily

LEGEND:

Slope Grazing
Cove Restocking
Tillable Orchard
Scale - 1" = 20 chains

County: Madison District: Roberson