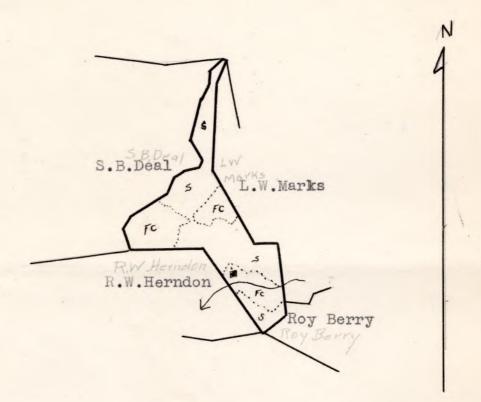

County: Madison District: Rapidan

## Claimant #283 - Berry, O. J.

Acreage Found: 55

Assessed 451

Deed 45-153

Location: On the west side of German Ridge. Entirely within the Park Area.

Incumbrances, counter claims or laps: None so far as known.

#283- Berry, O.J.

## LEGEND:

Slope Tillable Scale - 1" = 20 chains

County: Madison District: Rapidan

33.00

15.00

3105.00

300.00 \$405.00

Total value of land \$405.00 Total value of improvements 365.00 Total value of fruit trees 81.00 Total value of tract 3851.00 Average value per acre \$15.47

Fe

|             | Claim of O. J. Berry                                                                                                                                                                                                                                                                                                                                                                                                                                             |
|-------------|------------------------------------------------------------------------------------------------------------------------------------------------------------------------------------------------------------------------------------------------------------------------------------------------------------------------------------------------------------------------------------------------------------------------------------------------------------------|
|             | In the Circuit Court ofCounty, Virginia, No, At Law. The State Commission on Conservation and Development of the State of Virginia, Peti-                                                                                                                                                                                                                                                                                                                        |
|             | tioner, vs                                                                                                                                                                                                                                                                                                                                                                                                                                                       |
|             | more or less, of land in Madison County, Virginia, Defendants.  The undersigned, in answer to the petition of the State Commission on Conservation and Development of the State of Virginia, and in response to the notice of condemnation awarded upon the filing of said petition and published in accordance with the order of the Circuit Court of County, Virginia, asks leave of the Court to file this as his answer to said petition and to said notice. |
|             | My name is                                                                                                                                                                                                                                                                                                                                                                                                                                                       |
|             |                                                                                                                                                                                                                                                                                                                                                                                                                                                                  |
|             | I claim a right, title, estate or interest in a tract or parcel of land within the area sought                                                                                                                                                                                                                                                                                                                                                                   |
|             | to be condemned, containing about 45 acres, on which there are the following buildings and improvements: Dwelling, corn house, two poultry houses, barn, ####################################                                                                                                                                                                                                                                                                    |
|             | This land is located about two miles from Wolftown Virginia, in                                                                                                                                                                                                                                                                                                                                                                                                  |
|             | the_RapidanMagisterial District of said County.                                                                                                                                                                                                                                                                                                                                                                                                                  |
|             | I claim the following right, title, estate or interest in the tract or parcel of land described above: (In this space claimant should say whether he is sole owner or joint owner, and if joint owner give names of the joint owners. If claimant is not sole or joint owner, he should set out exactly what right, title, estate or interest he has in or to the tract or parcel of land described above).                                                      |
|             | sole owner.                                                                                                                                                                                                                                                                                                                                                                                                                                                      |
|             | The land owners adjacent to the above described tract or parcel of land are as follows:                                                                                                                                                                                                                                                                                                                                                                          |
|             | North_S.B.Deele                                                                                                                                                                                                                                                                                                                                                                                                                                                  |
|             | South Roy Berry                                                                                                                                                                                                                                                                                                                                                                                                                                                  |
|             | East Lynn Marks                                                                                                                                                                                                                                                                                                                                                                                                                                                  |
| 1           | West R. W. Herndon                                                                                                                                                                                                                                                                                                                                                                                                                                               |
| of the same | I acquired my right, title, estate or interest to this property about the yearin the following manner:                                                                                                                                                                                                                                                                                                                                                           |
| L           | Bough this land in two tract, one tract purchased from S. B.                                                                                                                                                                                                                                                                                                                                                                                                     |
| 3           | Deale shout the year 1919, other tract bought from A.J. Berry 1915.                                                                                                                                                                                                                                                                                                                                                                                              |
| 3           | I claim that the total value of this tract or parcel of land with the improvements there-                                                                                                                                                                                                                                                                                                                                                                        |
|             | on is \$_2000.00                                                                                                                                                                                                                                                                                                                                                                                                                                                 |
|             | in and to this tract or parcel of land with the improvements thereon is \$ 2000,00.                                                                                                                                                                                                                                                                                                                                                                              |
|             | I am the owner ofacres of land adjoining the above described tract or parcel of land but lying outside the Park area, which I claim will be damaged by the pro-                                                                                                                                                                                                                                                                                                  |
|             | or information of lands within the Park area, to the extent of \$                                                                                                                                                                                                                                                                                                                                                                                                |
|             | Remarks: I consider the above a fair and just claim.                                                                                                                                                                                                                                                                                                                                                                                                             |
|             |                                                                                                                                                                                                                                                                                                                                                                                                                                                                  |
|             |                                                                                                                                                                                                                                                                                                                                                                                                                                                                  |
|             | (Continue remarks if necessary on the back).                                                                                                                                                                                                                                                                                                                                                                                                                     |
|             | Witness my signature (or my name and mark attached hereto) thisday                                                                                                                                                                                                                                                                                                                                                                                               |
|             | of July , 1930. — July STATE OF VIRGINIA, COUNTY OF Madison , To-wit:                                                                                                                                                                                                                                                                                                                                                                                            |
|             | The undersigned hereby certifies that                                                                                                                                                                                                                                                                                                                                                                                                                            |
|             | the above named claimant personally appeared before him and made oath that the matters and things appearing in his above answer are true to the best of his knowledge and belief,                                                                                                                                                                                                                                                                                |
|             | My Commission Expires Aug. 28, 1932  Clerk of the Court, or Special Investigator or                                                                                                                                                                                                                                                                                                                                                                              |
|             | Notary Public, or Justice of the Peace.                                                                                                                                                                                                                                                                                                                                                                                                                          |