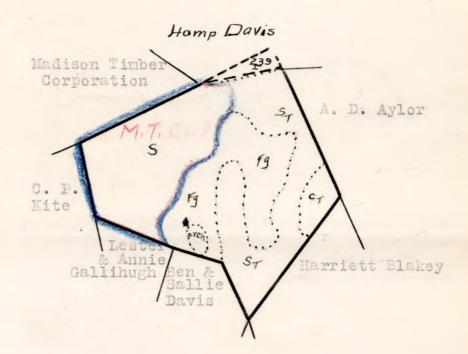

#239-I - C. L. Blakey Lap on Hamp Davis.

186-8 Acreage Found:

Included in Blakey tract #239.

Assessed 186 Deed 186

Location: South side of German Ridge. Wholly in Park Area.

Incumbrances, counter claims or laps: Lap on Hamp Davis.

## #239-I- C.L.Blakey Lap on Hamp Davis

Hamp Davis

C.L.Blakey

LEGEND: Scale - 1 = 20 chains

#239-I - C. L. Blakey Lap on Hamp Davis.

Acreage Claimed: 186 Included in Blakey tract #239.
Assessed 186 Deed 186

Value Claimed: \$5400.00 " \$1180.00 " \$2.00 Area: 8 A.

Location: South side of German Ridge. Wholly in Park area.

Incumbrances, counter claims or laps: Lap on Hamp Davis.

Soil: Sandy loam, shallow, south slope, steep and rocky.

Roads: Twenty miles to Somerset, five miles dirt road, fifteen miles improved sand and gravel highway.