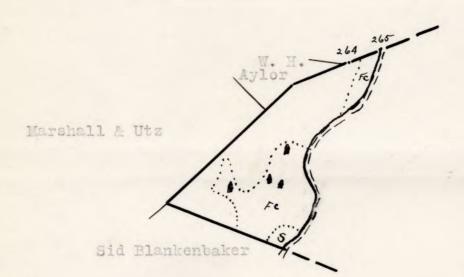

# Claimant #265 - Blankenbaker, B.

Acreage Found: 72

Assessed 226

Deed

Location: One mile north of Ruth, Virginia, and is partly outside of the Park Area.

## Value of land by types:

|               |         | Value            | Total    |
|---------------|---------|------------------|----------|
| Type<br>Slope | Acreage | per acre         | Value    |
| Slope         | 104     | \$5.00           | \$520.00 |
| Fg            | 12      | \$8.00           | \$ 96.00 |
| Fr            | 10      | \$8.00<br>\$5.00 | \$ 50.00 |
|               | 126     |                  | \$666.00 |

NA

IEGEND Slope - Tillable Scale - 1" = 20 chains