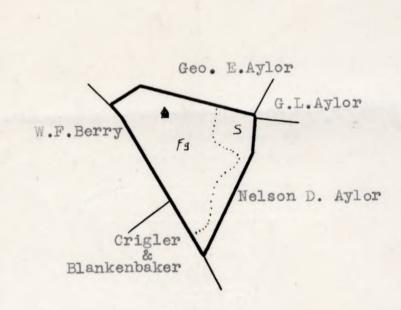

### #256-a - Blankenbaker, L. F.

Acreage Found: 48

Assessed 47

Deed 47.5.

Location: Pole Cat Branch and is entirely within the Park Area.

Incumbrances, counter claims or laps: None known.

Soil: Sandy clay loam of good depth and fertility.

Roads: Twenty-three miles to Culpeper over one mile of mountain road, four miles of county road and sixteen miles of State Highway.

History of tract and condition of timber: All of this tract with the exception of a very small acreage is grazing land. The woodland is estimated to cut 8,000 bd. ft. of merchantable saw timber valued at \$3.00 per M.

#### Value of land by types:

|               |         | Value    | Total    |
|---------------|---------|----------|----------|
| Type<br>Slope | Acreage | per acre | Value    |
| Slope         | II      | \$5.00   | \$55.00  |
| Fg            | 31      | \$20.00  | \$620.00 |
| Orchard       | 6       | \$50.00  | \$675.00 |

# #256-a - Blankenbaker, L.F.

N

# LEGEND:

Slope Grazing
Orchard
Scale - 1" = 20 chains

County: Madison District: Rapidan