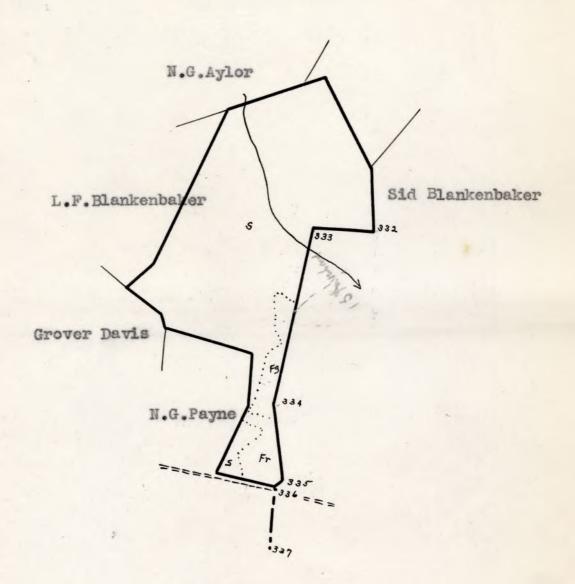

# Claimant #267 - A. H. Cave & N. G. Payne.

Acreage Found: 200

Assessed 200

Deed 100

Location:

Pole Cat Branch near Ruth, Virginia, and is entirely

within the Park Area.

Incumbrances, counter claims or laps: None known.

# #267 - A. H. Cave & N. G. Payne

Acreage Claimed: 100

Assessed 200

Deed 100 1923 for

Value Claimed: \$3,000.00

\$1100

Area: 185 A.

Location:

Pole Cat Branch near Ruth, Virginia, and is (partly) entirely

within the Park area.

Incumbrances, counter claims or laps: None known.

Soil:

Sandy clay loam of medium depth and fertility.

Roads:

Six miles over county road to Madison; thence sixteen