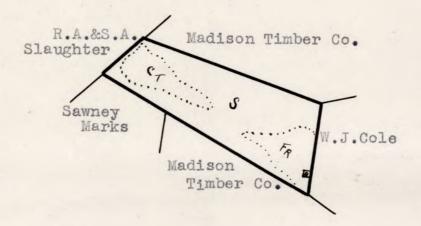

## #267a - CAVE & PAYNE.

Area: 67 A. Timber Right 67 A. Total Area of Tract.

Location: On East Slope, Garth Run Area.

Expiration date: July 3, 1937 with option to extend time limit five years.

History of tract and condition of timber: Poplar and oak culled closely over entire tract. In Cove, good stand of merchantable 2nd growth Poplar. Land restocking with poplar, locust, hickory, maple and oak, with poplar occurring in pure stand in Cove. Land not burned recently. It is estimated to cut as follows: 114 M. bd. feet (other than chestnut) @ \$3.50. \$399.00 25 M. feet Chestnut @ \$1.00 25.00 5 Cds Locust @ \$5.00 25.00 15 " Pulpwood @ \$1.00. 15.00 \$464.00.

## Claimant #267-a - Cave & Payne.

Acreage Found: 67

Assessed 66.25 A.

Deed 66.25 A.

Location: West side of Garth Run; wholly in Park Area.

Incumbrances, counter claims or laps: Timber Rights on tract held by Madison Timber Company to be reported separately.