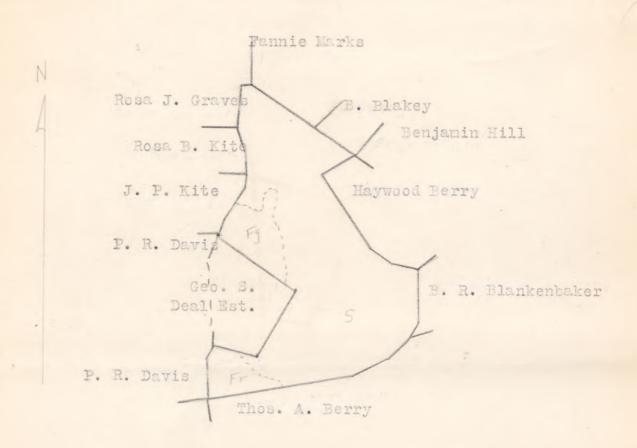

## Claimant #267-b- Cave, A. H. & Payne, N. G.

Acreage Found: 160

Assessed

Deed 160 A.

Location:

German Ridge near Ruth, Virginia, and is entirely within

the Park Area.

Incumbrances, counter claims or laps:

Soil:

Sandy, clay loam of medium depth and fertility.

Roads:

Seven miles over county road to Madison; thence

sixteen miles over State Highway to Culpeper.

History of tract and condition of timber: All the merchantable saw timber was removed from this tract about three years ago. There is a small amount of grazing land on this tract. Locust posts are being removed.