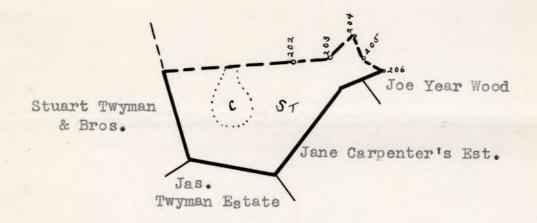

## #217- Chapman, Mary B.

Slope Cove Scale - 1" = 20 chains

County: Madison Bistrict: Roberson