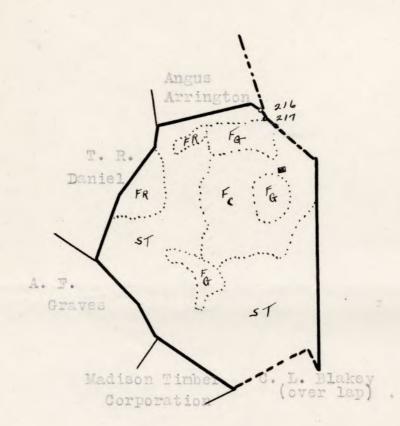

## Value of land by types:

|            |   |         | Value    | Total     |
|------------|---|---------|----------|-----------|
| Type<br>Fc |   | Acreage | per acre | Value     |
|            |   | 42      | \$15.00  | \$630.00  |
| Fg         |   | 21      | \$15.00  | \$315.00  |
| Fr         |   | 11      | 5.00     | 55.00     |
| Slope      |   | 121     | 3.00     | \$363.00  |
| Orchard    |   | 5       | \$80.00  | \$1363.00 |
|            | * | 200     |          | #2000.00  |

County: Madison District: Roberson

LEGEND
Tillable - Grazing
Restocking - Slope
Orchard
Scale - 1" = 20 chains

County: Madison District: Roberson