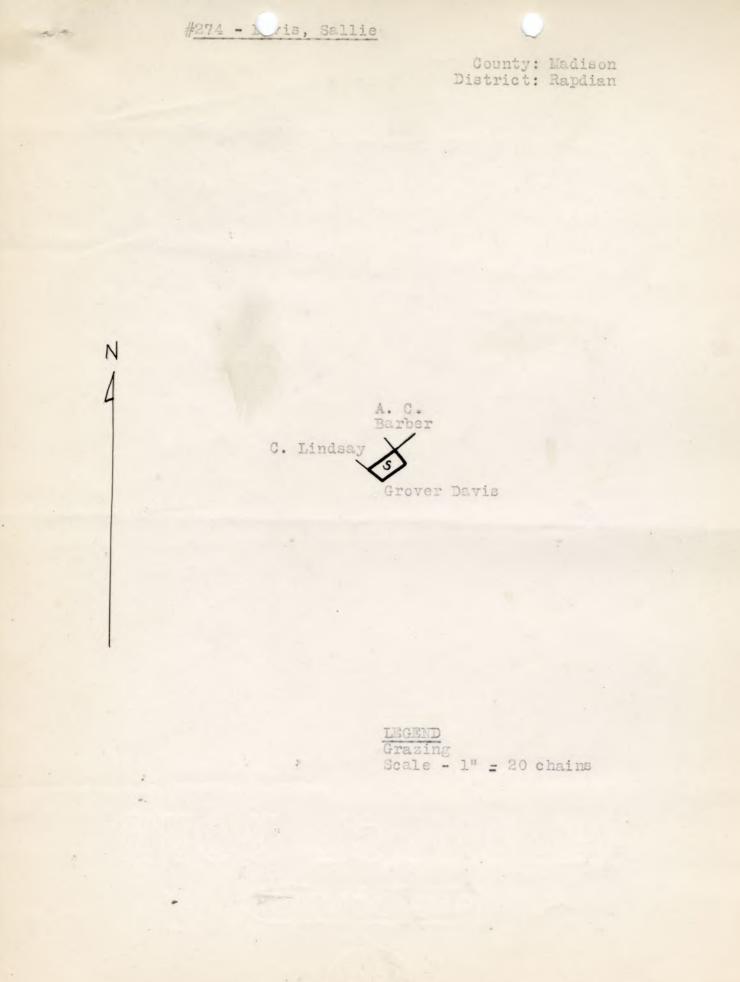

## #274 - Davis, Sallie.

Acreage Found:2Assessed: 8 A. (Includes #274 & Deed: 6 A.<br/>#274a.)Location:Courtney Hollow, and is entirely within the Park Area.Incumbrances, counter claims or laps:None known.Soil:Sandy-clay loam.Roads:Seven miles to Madison, over county road; thence 16<br/>miles over State Highway to Culpeper.History of tract and condition of timber:This tract is all wood-<br/>land, and has no merchantable timber on it.

Value of land by types:

L, Ix, Tramer, Sec.

...

#274a- Dris, Sallie

N

4

County: Madison District: Rapidan

A. C. Barber B. Blankenbaker FC Grover Davis Benjamin Hill