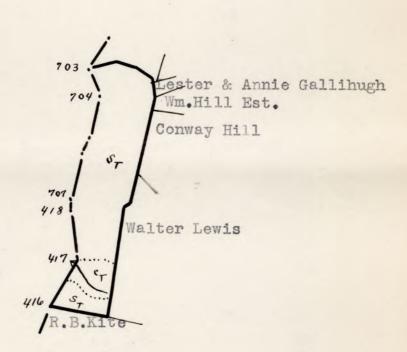

### #249- Estes, J.W.

Slope Cove Scale - 1" = 20 chains

## #249a- Estes, J.W.

LEGEND:

Slope Scale - 1" = 20 chains