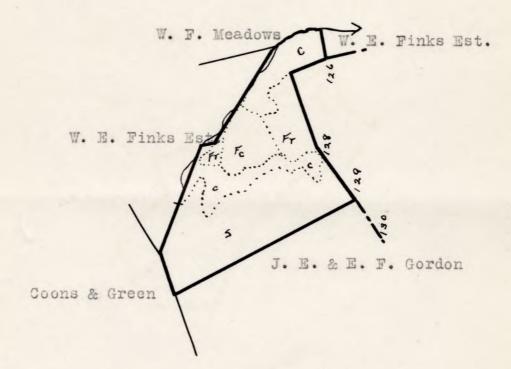

## Claimant #173 - Fink, T. J.

Acreage Found: 102.

Location: Finks Hollow and partly outside the Park Area.

Incumbrances, counter claims or laps: None known.

Soil:

The soil is a sandy loam of good depth and fertility, and the slopes are gentle to steep with a general north eastern exposure. The wooded portion is very rocky with some cliffs. The tillable land lies well and has only small rock, but is of only fair fertility. The restocking has gentle slopes with some broken rock and a few gullies. The soil is fairly good, but it is rapidly growing up to sassafras and locust.

## Value of land by types:

|         |         | value    | Total    |
|---------|---------|----------|----------|
| Type    | Acreage | per acre | Value    |
| Slope   | 50      | \$4.00   | \$200.00 |
| Cove    | 28      | \$5.00   | \$140.00 |
| Fc & Fg | 11      | \$10.00  | \$110.00 |
| Fr      | . 13    | \$5.00   | \$65.00  |
|         | 102     |          | \$515.00 |

## #173 - Fink, T. J.

Acreage Claimed: None.

Assessed-No record

Deed Not available.

Value Claimed:

Area: 102 A.

Location: Finks Hollow and partly outside the Park area.

Incumbrances, counter claims or laps: None known.

100 locust posts @ 5g

Improvements: None.

Value of land by types:

|            |         | Value    | Total    |
|------------|---------|----------|----------|
| Туре       | Acreage | per acre | Value    |
| Slope :    | 50      | \$2.00   | \$100.00 |
| Cove       | 28      | 4.00     | 112.00   |
| Tillable   | 11      | 8.00     | 88.00    |
| Restocking | 13      | 4.00     | 52.00    |
|            | 142     |          | 3352.00  |