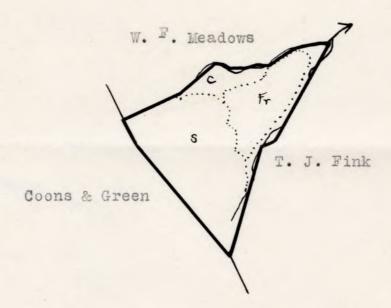

#### Claimant #172 - W. E. Finks Estate.

Acreage Found: 76.

Location: Finks Hollow and entirely within the Park Area.

Incumbrances, counter claims or laps: None known.

Soil:

The soil is a sandy loam of good depth and fertility with some broken rock and a few outcrops. Slopes are gentle to steep with a general north eastern exposure. The restocking has fertile soil, but most of it is covered with a thick stand of sassafras and locust with some pine. There is only a small amount of grass.

# #172-a- W. E. Fink - Estate.

Acreage Found: 4.

Location: Finks Hollow and entirely within the Park Area.

Incumbrances, counter claims or laps: None known.

The soil is a sandy loam of good depth and fertility Soil: with much humus, but extremely rocky. The cleared land has gentle shopes and the wooded area is steep and rough.

## #172 - W. E. Finks - Estate.

Acreage Claimed: 94

Assessed - No record.

Deed Not available.

Value Claimed: \$1000.00

Area: 76 A.

Location:

Finks Hollow and entirely within the Park area.

## #172-a - W. E. Fink - Estate.

Acreage Claimed: None.

Assessed- No record. Deed Not available.

Value Claimed:

Area: 4 A. by

\$45.00

actual survey)

Location: Finks Hollow and entirely within the Park area.