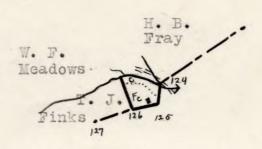

#### Claimant #172 - W. E. Finks Estate.

Acreage Found: 76.

Location: Finks Hollow and entirely within the Park Area.

Incumbrances, counter claims or laps: None known.

Soil:

The soil is a sandy loam of good depth and fertility with some broken rock and a few outcrops. Slopes are gentle to steep with a general north eastern exposure. The restocking has fertile soil, but most of it is covered with a thick stand of sassafras and locust with some pine. There is only a small amount of grass.

# #172-a- W. E. Fink - Estate.

Acreage Found: 4.

Location: Finks Hollow and entirely within the Park Area.

Incumbrances, counter claims or laps: None known.

The soil is a sandy loam of good depth and fertility Soil: with much humus, but extremely rocky. The cleared land has gentle shopes and the wooded area is steep and rough.

## #172 - W. E. Finks - Estate.

Acreage Claimed: 94

Assessed - No record.

Deed Not available.

Value Claimed: \$1000.00

Area: 76 A.

Location:

Finks Hollow and entirely within the Park area.

## #172-a - W. E. Fink - Estate.

Acreage Claimed: None.

Assessed- No record. Deed Not available.

Value Claimed:

Area: 4 A. by

\$45.00

actual survey)

Location: Finks Hollow and entirely within the Park area.