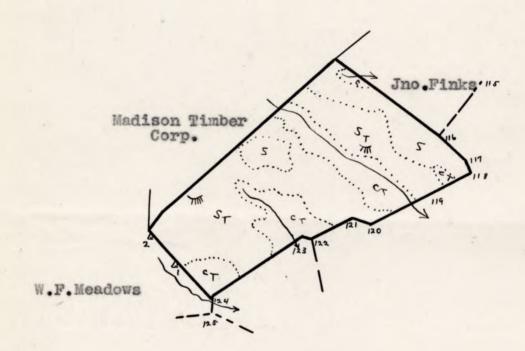

### #166 - Fray, H. B.

Acreage Found: 150

Assessed 202.

Location: F

Finks Hollow and partly outside the Park Area.

Roads:

Culpeper, the nearest shipping point is twenty-four miles distant, eighteen of this being over paved roads.

## #166 - FRAY, H. B.

Area: 150 acres by actual survey.

Location: Finks Hollow and partly outside the Park Area.

Expiration date: 1933 with option extend time one year.

Roads: Culpeper, the nearest shipping point is twentyfour miles distant, eighteen of this being over
paved roads.

Finks Hollow and partly outside the Park area.

Roads:

Culpeper, the nearest shipping point is twenty-four miles distant, eighteen of this being over paved roads.

Incumbrances, counter claims or laps: The timber with the exception of the locust, belongs to the Ward Rue Timber Company, and is described in a separate report.