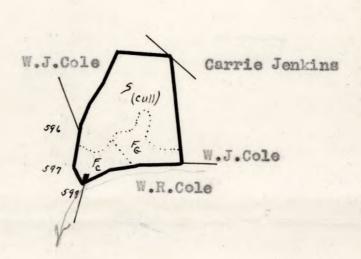

# #310- Herndon, E.C.

LEGEND:

Slope Grazing Tillable Scale - 1" = 20 chains

County: Madison District: Rapidan