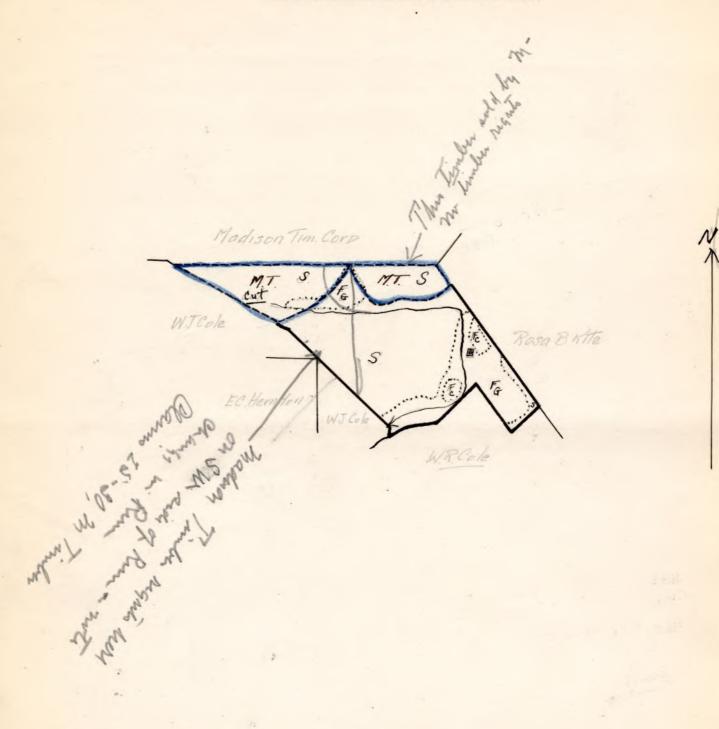

## #308- Jenkins, Carrie Cole

LEGEND:

Slope Grazing
Tillable
Scale - 1" = 20 chains

(M.T. -Madison Timber Co. \_\_\_)

## #308- Jenkins, Carrie Cole

Acreage Claimed: 152 A. Assessed: 152 A. Deed: 148 A. Value Claimed: \$8500.00 Assessed: \$650.00 Deed: \$300.00 (1/3 Interest) \* AREA: 139 A. Adjacent to Garth Run. Wholly in Park Area. Location: Incumbrances, counter claims or laps: Madison Timber Company hold timber rights on 58 A. which will be discussed in separate report. Soil: Sandy loam of moderate depth and fertility. Roads: 23 miles to Somerset, nearest R.R.; 6 miles County Road to Wolftown, 17 miles State Highway. History of tract and condition of timber: Timber cut in 1920 by Ward-Rue. Restocking to Poplar, Hickory, etc. Culled for best trees about 1920, leaving scattered stand of Chestnut Oak on the more accessible parts of the tract, and some Poplar and Red Oak along stream. (7 M.ft.C.O. == 2 M.ft. Misc. -- 9 M. ft. @\$3.00---\$27.00) Dwelling: Log, 20x22', shed 12x14', 5 rooms, Porch 8x8', 12 story, ceiled, water supply-Improvements: well, solid foundation, fair condition, occupied by owner----\$250.00 Barn: Frame, 20x231, Paper roof, fair condition----65,00 Summer Kitchen: Frame, shingle roof, faircondition (12x16) ----100.00 Meat House: Log, 10x12', shingle roof, Shop: Log, 12x16' 20.00 5.00 Well House: Frame, 8x14', shingle roof, roof in bad condition -- Fair ---5.00 Garage: Paper roof, 12x14 ----30.00 Hen House: Frame, 12x28:, paper roof, fair-35.00 \$510.00 4 Walnut trees, peach trees(5) quince & Bux word - Total value fruit + mus tree \$125. Acreage and value of land by types: Value Total Type: Acreage: Per A. Value Slope 108 3.00 324.00 Grazing 27 15.00 405.00 Tillable 15.00 60.00 \$789.00 \$789.00 Total Value of Land: Total Value of Improvements: 510.00 14 fruit trees-@\$1.00-\$14.