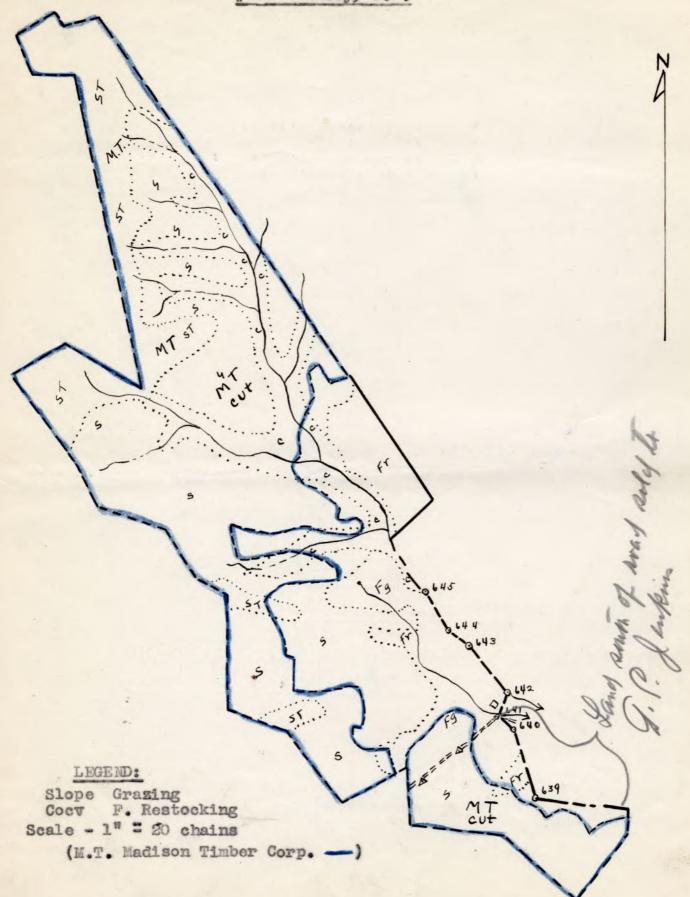

#196 - Kinsey, G. W. Owner: Second National Bank, Culpeper, Va.

Acreage Found: 663

Assessed: 736 A.

Deed: 735 A.

Location: Kinsey Run, U. S. Park Positions #639-#640-#641-#642-#643-#644-#645.

Incumbrances, counter claims or laps: Timber rights outstanding in Madison Timber Corporation.

Soil:

Sandy loam. Slope and cove type of a good depth and fertility; northeast exposure. The grazing is pretty well grown up in some places with persimmon, locust and briers. Very well sodded with blue grass in spots.

Roads:

Eight miles via dirt road and fourteen miles via state road to Somerset, the nearest shipping point.

History of tract and condition of timber: Most of the merchantable saw timber was removed from this tract in 1922 and 1923.

663 Acres

Location: Kinsey Run, U. S. Park Positions #639-#640 -#641 - #642-#643-#644-#645. (Part outside the Park area.)

Incumbrances, counter claims or laps: Timby right out shanding in madion Timber Cope