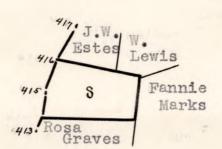

# 305-a R.B.Kitc

N

County: Madison District: Rapidan

#305-a - Kite, Rosa B.,

LEGEND:
Slope
Scale - 1" = 20 chains

N

County: Madison District: Rapidan

Rosa J.
Graves

Bark

Average value per acre ...... \$7.42

#305-a - Kite, Rosa B.

County: Madison District: Rapidan

Acreage Claimed: 28

Assessed: 66

Deed: 66

Value Claimed: \$280.00

Assessed: \$858.00

Deed: -

Area -- 20 acres.

Location:

Rapidan River near Graves Mill. Fartly inside

and partly outside of the Park area.

Incumbrances, counter claims or laps:

Soil:

Sandy, clay loan of good depth and fertility.

Roads:

Twenty-two miles to Somerset over ten miles of

county road and twelve miles over paved road.

History of tract and condition of timber: All the merchantable

saw timber was removed from this tract about two

years ago. Hove + small stuff included in land value

Improvements: None.

Value of land by types:

Value Total Acreage per acre

Total value of land ..... \$60.00

Total value of tract ...... \$60.00

Average value per acre ...... \$3.00