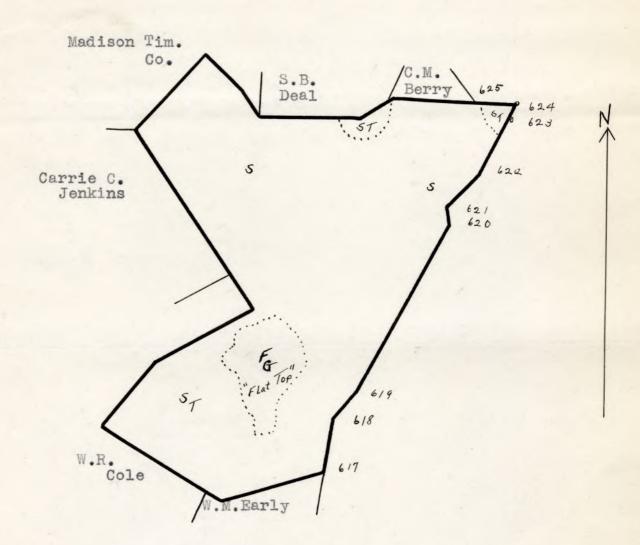

# #305- Kite, Rosa B.

LEGEND:
Slope Grazing
Scale - 1" = 20 chains

### #305 - Kite, Rose B.

Acreage Claimed: 412 A. Assessed: 372 Deed: 372

Value Claimed: \$9496.00 Assessed: \$6475.00 Deed: Inherited.

(1914)

Area: 395 Acres.

Location: East and west slopes Kentuck Ridge, partly in Park area.

Incumbrances, counter claims or laps: None known.

Soil: Sandy loam of moderate depth and fertility. West slope steep

and rocky.

Roads: Twenty-one miles to Somerset, nearest railroad; three miles

county road to Wolftown, and eighteen over State road.

History of tract and condition of timber: A part of this tract has been cut over by the Madison Timber Corporation. The part cut over by the company is the most inaccessible part of the tract.

The remaining portion of the tract has been lightly culled for the poplar and best oak. The remaining stand consists of the following:

320 M. chestnut oak 2 \$2.00 -- \$640.00 240.00 20 M. hickory and others 2 \$1.50 - 30.00 \$910.00 525.00 400 700 T. bark 2 75¢ 525.00 \$1435.00

Improvements: None.

Value of land by types:

Value Total Type Acreage per acre Value Slope 369 \$3.00 \$1107.00 Grazing 26 15.00 390.00 395 1497.00

Bark

Average value per acre ...... \$7.42

#305-a - Kite, Rosa B.

County: Madison District: Rapidan

Acreage Claimed: 28

Assessed: 66

Deed: 66

Value Claimed: \$280.00