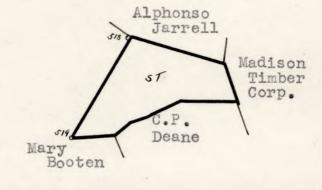

County: Madison District: Rapidan

Claimant #325 - Lamb, Mathew.

Acreage Found: 36 Assessed: 173 Deed: 173 A. Location: On west slope of Allen's Mountain near Park Positions #518 = #519 - Partly outside the Park Area.

Location: On west slope of Allen's Mountain near Park Positions #518 - 519 - Partly outside the Park area.

Incumbrances, counter claims or laps: None known.

Soil: Sand clay; mpderately rocky; good depth and fair fertility; steep slopes; N.W. exposure.

## 

BOLS OWNEr

Wallace land and Alphonac Jurrell LAND BOLDENT 111 A 1 C. P. Dustin

West\_\_\_\_Matthew Lamb.

Bought of D. E. Epiard, known as the Dick Jarrell place.

on is \$ 1875.90 ...... I claim that the total value of uv right, title, estate or interest, in and to this tract or parcial of land with the improvements thereon is \$ 1875,00 