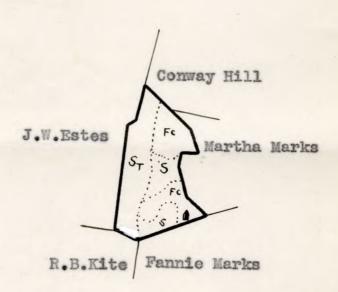

#251- Lewis, Walter

LEGEND:

N

Slope Tillable
Scale - 1# = 20 chains

County: Madison District: Rapidan