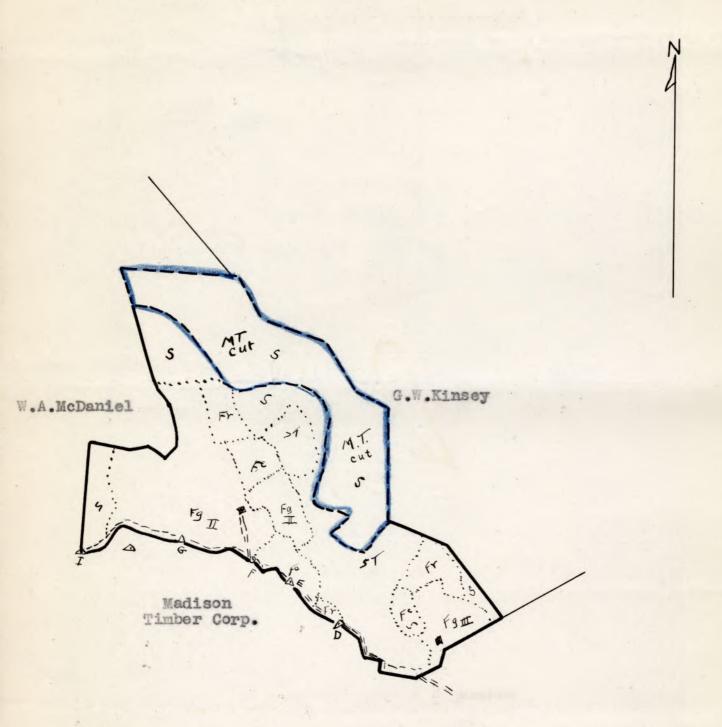

### LEGEND: .

Slope Grazing
Tillable F.Restocking
Scale - 1" = 20 chains
(M.T.-Madison Timber Corp. )

County: Madison District: Rapidan