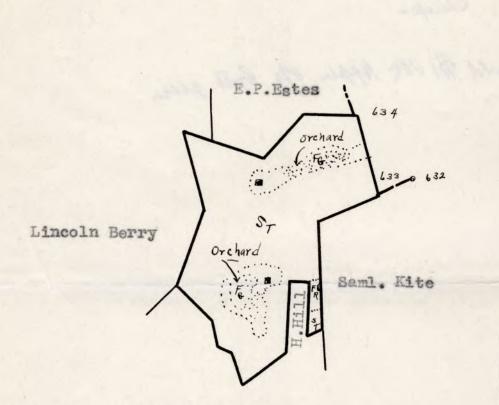

#### LEGEND:

Slope Grazing
Orchard Restocking
Scale - 1" = 20 chains

112 Acres Granvelle Berry Track Tokusay m all- ratus a \$20.44 acry 268 Apply hus grazer 12-14 Cattle part times Has sold \$1000 Apple of Both glace