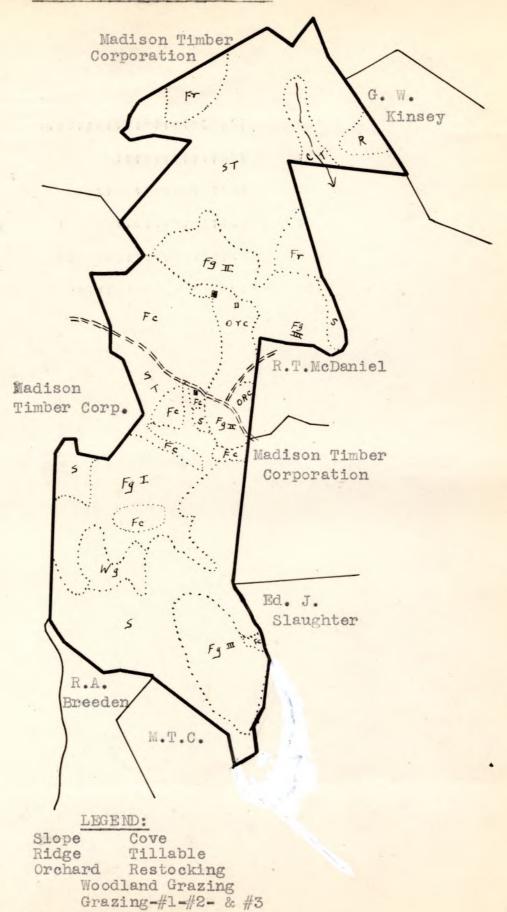

## #205-a - McDaniel, W. A.

Acreage Found: 513

Assessed:  $592\frac{3}{4}$ .

Location: On the head waters of Garth Run. Entirely within the Park Area.

Incumbrances, counter claims or laps: Lap on Madison Timber Corporation.

Soil:

Sandy loam of a fair depth and fertility. The Fc is in a good state of cultivation. Some of the Fg is abandoned farm lands - not much grass. Some parts are well sodded to blue grass, not much brush and briers.

Roads:

Eight miles via dirt road and fourteen miles via State road to Somerset, the nearest shipping point.

History of tract and condition of timber: Some timber has been removed from the tract from time to time. The remaining timber is scattered. The slopes on the north end of the tract are steep, rough and rocky. Some parts are covered with a dense growh of laurel. Most of this area has been badly damaged by fire - last burn in 1930. Stumpage prices and total value of bark and timber on the W. A. McDaniel tract.

## #205-a - McDaniel, W. A.

We can find deeds covering only the following tracts of W. A. McDaniel, which make up Tract #205-a

- (1) 385 A (2) 175 tt
- (3) 25
- (4) 3.8 623 A

The 385 A tract when computed by its own calls, gives only 337 acres, thereby reducing it to 575 A. From this subtract the 40 acre lap - this leaves 535 A.

It was found also that about 22 A of this tract was apparently in the possession of Ed. J. Slaughter, which brings the acreage down to 513 A, as indicated in our report.

## #205-a - McDaniel, W.A.

Acreage Claimed:

Assessed: 5922

Deed:

Value Claimed:

Assessed: \$2848.00 AREA: 513 A.

Deed:

Location:

On the head waters of Garth Run.

Entirely within the

\$892.10

Park Area.

Incumbrances, counter claims or laps: None so far as known.

Soil:

Sandy loam of a fair depth and fertility. The F c is in a good state of cultivation. Some of the F g is abandoned farm lands - not much grass. Some parts are well sodded to blue grass, not much brush and briers.

Roads:

Eight miles via dirt road and fourteen miles via State road to Somerset, the nearest shipping point.

History of tract and condition of timber: Some timber has been removed from the tract from time to time. The remaining timber is scattered. The slopes on the north end of the tract are steep, rough and rocky. Some parts are covered with a dense growth of laurel. Most of this area as been badly damaged by fire - last burn in 1930. Stumpage prices and total value of bark and timber on the W. A. McDaniel tract.