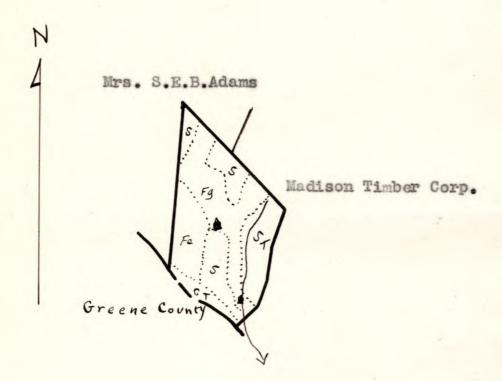

#### #205 - McDaniel, W. A.

Acreage Found: 68 A.

Assessed: 67 A. Deed: 67 A.

Location: Conway River --- Entirely within the Park Area.

Incumbrances, counter claims or laps: None known.

Sandy clay loam of medium depth and fertility. Soil:

23 miles to Barboursville over 5 miles of rough county Roads: road, 9 miles of dirt road and 9 miles over State Highway.

History of tract and condition of timber: The poplar was removed from the wooded portion of this tract about four years ago. An estimated amount of 25,000 bd. ft. of mixed oaks and poplar still remains on the tract, valued at \$1.50 per M. \$37.50.

## #205-a - McDaniel, W. A.

Acreage Found: 513

Assessed:  $592\frac{3}{4}$ .

Location: On the head waters of Garth Run. Entirely within the Park Area.

Incumbrances, counter claims or laps: Lap on Madison Timber Corporation.

## #205-a - McDaniel, W. A.

We can find deeds covering only the following tracts of W. A. McDaniel, which make up Tract #205-a

- (1) 385 A (2) 175 tt
- (3) 25
- (4) 3.8 623 A

The 385 A tract when computed by its own calls, gives only 337 acres, thereby reducing it to 575 A. From this subtract the 40 acre lap - this leaves 535 A.

It was found also that about 22 A of this tract was apparently in the possession of Ed. J. Slaughter, which brings the acreage down to 513 A, as indicated in our report.

## #205- McDaniel, W.A.

LEGEND:

Slope Grazing
Cove Tillable
Scale - 1" = 20 chains

Scale - 1" = 20 chains

# Clamant: #205- McDaniel, W.A.

Acreage Claimed:

Assessed: 67 A.

Deed: 67 A.

Value Claimed:

Assessed: \$405.00

Deed: Not known.

10.00

#### AREA: 68 A.

Conway River --- Entirely within the Park Area. Location:

Encumbrances, counter claims or laps: None known.

Soil:

Sandy clay loam of medium depth and fertility.

Roads:

23 miles to Barboursville over 5 miles of rough county road, 9 miles of dirt road and 9 miles over State Highway.