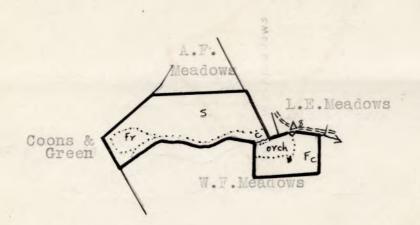

### Claimant #171 - Meadows, Walter L.

Acreage Found: 41

Assessed 34

Deed 23.

Location: Finks Hollow and entirely within the Park Area.

Incumbrances, counter claims or laps: None known.

Soil: The soil is a sandy loam of good depth and fertility with considerable rock. Slopes are gentle to steep with a south east exposure. The tillable land is smooth with gentle slopes, but has some rock and is of only fair fertility. The restocking has fertile soil with moderate slopes and a thick stand of sassafras and other trees 8 feet high.

### Value of land by types:

| mirro   |   |         | Value     | Total     |
|---------|---|---------|-----------|-----------|
| Type    | * | Acreage | per acre  | Value     |
| Slope   |   | 24      | \$3.00    | \$72.00   |
| Cove    |   | . 3     | \$5.00    | \$15.00   |
| Fc      |   | 8 .     | \$12.00   | \$96.00   |
| Fr      |   | 3       | \$5.00    | \$15.00   |
| Orchard |   | 3       | 00        | \$198.00  |
|         |   | 41      | 4 100     | , ,       |
|         |   |         | L.M. Siur | mer, sici |