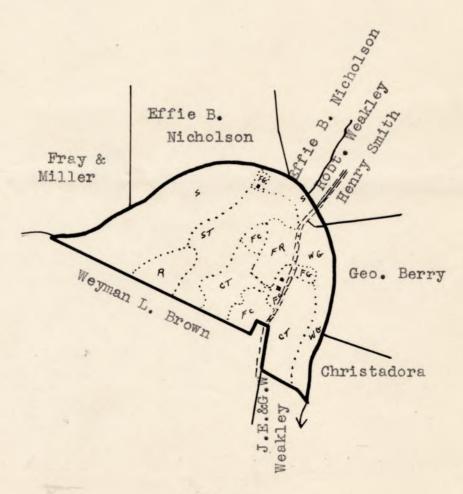

## #93 - Nicholson, E. T.

Acreage Found: 89

Assessed 82

Deed 89.

Location: Roberson River. Entirely within the Park Area.

Incumbrances, counter claims or laps: None known.

Soil:

Sandy loam of a good depth and fertility. Rocky over most of the area. F. G. has many bushes and briars on it, but has a fair sod on most of this area. Slopes are gentle to steep.

#### Value of land by types:

|         |     |         | value    | Total     |
|---------|-----|---------|----------|-----------|
| Type    |     | Acreage | per acre | Value     |
|         |     | 8       | \$3.00   | \$24.00   |
| Slope   |     | 36      | \$2.00   | \$72.00   |
| Fg      |     | 14      | \$8.00   | \$112.00  |
| Fc      | io. | 22      | \$10.00  | \$220.00  |
| Fr      |     | 5       | \$ 6.00  | \$ 20.00  |
| Orchard |     | 4       | \$90.00  | \$448.00. |
|         |     | . 89    |          |           |

## Claimant #93A Nicholson, E. T.

Acreage Found: 133

CT INCO

Assessed 94

Deed 96.

Location: White oak and Cedar Runs. Entirely within the Park Area.

Incumbrances, counter claims or laps: This tract has been surveyed and found to contain 133 acres.

Soil: Sandy loam of a fair depth and fertility. Rocky over the entire area with rock outcrops on ridge type and in places along streams. Slopes are gentle to steep. F. R. has a very light stand of brush.

#### Value of land by types:

|       |          |         | Value    | Total    |
|-------|----------|---------|----------|----------|
| Type  |          | Acreage | per acre | Value    |
| Dove  |          | 29      | \$3.50   | \$101.50 |
| Slope | *        | 62      | \$2.50   | \$155.00 |
| Ridge |          | 7       | \$1.90   | \$7.00   |
| Wg    | the same | 15      | \$5.00   | \$75.00  |
| Fg    |          | 4       | \$8.00   | \$32.00  |
| Fc    |          | 8       | \$10.00  | \$80.00  |
| Fr    |          | 8       | \$5.00   | \$40.00  |
|       |          | 133     |          | \$490.50 |
|       |          |         |          |          |