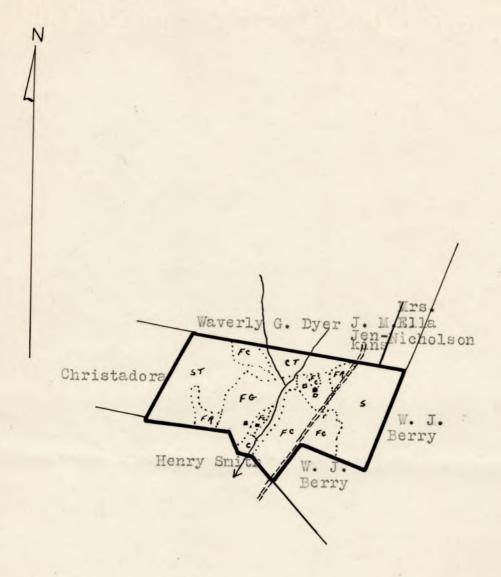

AREA-133 (By survey)

Location: White Oak and Cedar Runs. Entirely within the Park area.

Incumbrances, counter claims, or laps: This tract has been surveyed and found to contain 133 acres.

Sandy loam of a fair depth and fertility. Rocky over the Soil: entire area with rock outcrops on ridge type and in places along streams. Slopes are gentle to steep. F.R. has a very light stand of brush.

> Log Spring house, shingle, poor cond. Frank & Cherry Treas \$250 xx Orchard: (21 apple trees 075¢, poor cond,

Frame barn, 16x24x12, shingle, fair cond.

Frame Hen house, 10x16x7, paper roof, fair

| .Value o | of land by | types:  | Value    | Total   |
|----------|------------|---------|----------|---------|
| Type     | 10         | Acreage | per acre | Value   |
| Cove     |            | 29      | \$ 2.50  | \$72.50 |
| Slope    | *          | 62      | 1.50     | 93.00   |
| Ridge    |            | 98      | . 50     | 3.50    |

| Type     |         | Acreage | Value<br>per acre | To tal<br>Value |
|----------|---------|---------|-------------------|-----------------|
| 3.3700   | brought |         | 002 0020          | bt.fd.\$169.00  |
| Woodland |         | 15      | \$3.00            | 45.00           |
| Grazing  | 2000    | 4       | 6.00              | 24.00           |
| Tillable |         | 8       | 8.00              | 64.00           |
| F.R.     |         | 8       | 5.00              | 40.00           |
|          |         | 133     |                   | 342.00          |